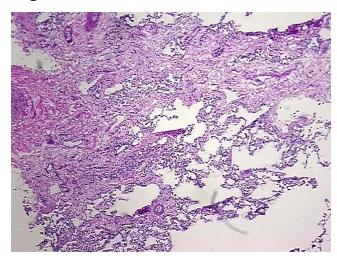

## **Product images:**

4x Image

20x Image

Sample Diagnosis (from Pathology Verification):

Within normal limits

100% Normal: Lesional: 0% 0% Tumor: 0%

Tumor Hypo/Acellular Stroma:

**Tumor Hypercellular** 0%

Stroma:

**Necrosis:** 

**Pathology Verification** notes from H&E review: Inflammation: Mild Macrophages; 60% Alveoli, 10% Bronchioles, 30% Fibrovascular septa