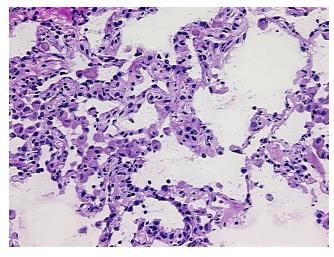

## **Product images:**

4x Image

20x Image

Sample Diagnosis (from Pathology Verification):

Within normal limits

100% Normal: Lesional: 0% 0% Tumor: 0%

Tumor Hypo/Acellular Stroma:

**Tumor Hypercellular** 0%

Stroma:

**Necrosis:** 

**Pathology Verification** notes from H&E review: Inflammation: Mild Macrophages; 60% Alveoli, 10% Bronchioles, 30% Fibrovascular septa