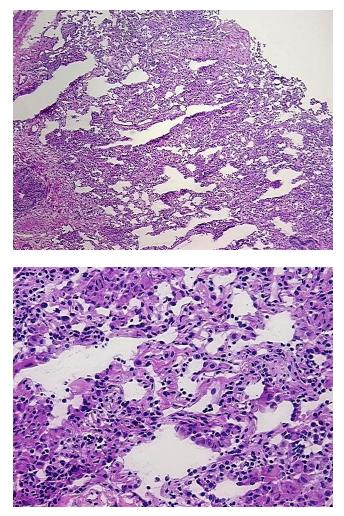

| Product Type:                                           | Frozen Blocks                                                                         |
|---------------------------------------------------------|---------------------------------------------------------------------------------------|
| Disease State:                                          | Normal                                                                                |
| Diagnosis Category:                                     | Normal                                                                                |
| Tissue:                                                 | Lung                                                                                  |
| Frozen Sample ID:                                       | FR5B33C612                                                                            |
| Case ID:                                                | CI000007796                                                                           |
| Tissue of Origin:                                       | Lung                                                                                  |
| Site of Finding:                                        | Lung                                                                                  |
| Appearance:                                             | Normal                                                                                |
| Sample Diagnosis (from<br>Pathology Verification):      | Within normal limits                                                                  |
| Normal:                                                 | 100%                                                                                  |
| Lesional:                                               | 0%                                                                                    |
| Tumor:                                                  | 0%                                                                                    |
| Tumor Hypo/Acellular<br>Stroma:                         | 0%                                                                                    |
| Tumor Hypercellular<br>Stroma:                          | 0%                                                                                    |
| Necrosis:                                               | 0%                                                                                    |
| Pathology Verification<br>notes from H&E review:        | Inflammation: Mild Macrophages; 60% Alveoli, 10% Bronchioles, 30% Fibrovascular septa |
| CASE Diagnosis (from<br>medical center path<br>report): | Carcinoma of kidney, renal cell, clear cell, metastatic                               |
| Age:                                                    | 70                                                                                    |
| Gender:                                                 | Male                                                                                  |
| Tumor Grade:                                            | n/a                                                                                   |
|                                                         |                                                                                       |

## Product images:

4x Image

20x Image

This product is to be used for laboratory only. Not for diagnostic or therapeutic use. ©2023 OriGene Technologies, Inc., 9620 Medical Center Drive, Ste 200, Rockville, MD 20850, US