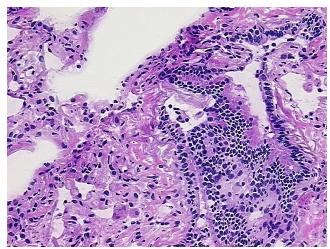

troma:

**Tumor Hypercellular** 

Stroma:

0%

**Necrosis:** 

**Pathology Verification** notes from H&E review: Inflammation: Mild Macrophages; 60% Alveoli, 10% Bronchioles, 30% Fibrovascular septa

**CASE Diagnosis (from** medical center path

report):

Carcinoma of kidney, renal cell, clear cell, metastatic

70 Age: Gender: Male **Tumor Grade:** n/a



OriGene Technologies, Inc. 9620 Medical Center Drive, Ste 200

CN: techsupport@origene.cn

Rockville, MD 20850, US Phone: +1-888-267-4436 https://www.origene.com techsupport@origene.com EU: info-de@origene.com



Minimum Stage Grouping:

n/a

**Storage:** Store frozen tissue blocks at -80°C.

Stability: Frozen tissue blocks are stable for at least one year from date of shipping when stored at -

80°C.

## **Product images:**



4x Image



20x Image