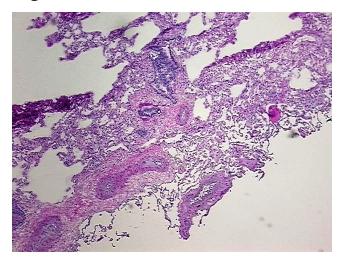

Acellular

Stroma:

**Tumor Hypercellular** 

Stroma:

0%

**Necrosis:** 

**Pathology Verification** notes from H&E review: Inflammation: Mild Macrophages; 60% Alveoli, 10% Bronchioles, 30% Fibrovascular septa

**CASE Diagnosis (from** medical center path

report):

Carcinoma of kidney, renal cell, clear cell, metastatic

70 Age: Gender: Male **Tumor Grade:** n/a



OriGene Technologies, Inc. 9620 Medical Center Drive, Ste 200

CN: techsupport@origene.cn

Rockville, MD 20850, US Phone: +1-888-267-4436 https://www.origene.com techsupport@origene.com EU: info-de@origene.com



Minimum Stage Grouping:

n/a

**Storage:** Store frozen tissue blocks at -80°C.

Stability: Frozen tissue blocks are stable for at least one year from date of shipping when stored at -

80°C.

## **Product images:**



4x Image



20x Image