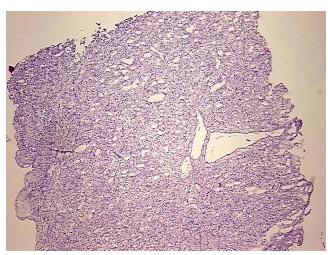

: 0%

Tumor: 95%

Tumor Hypo/Acellular

Stroma:

Tumor Hypercellular 0%

Stroma:

Necrosis: 0%

CASE Diagnosis (from

medical center path

report):

Carcinoma of kidney, renal cell, clear cell

Age: 54

Gender: Male

Tumor Grade: Fuhrman G3: Nuclei very irregular

Minimum Stage

**Grouping:** 



**OriGene Technologies, Inc.** 9620 Medical Center Drive, Ste 200

CN: techsupport@origene.cn

Rockville, MD 20850, US Phone: +1-888-267-4436 https://www.origene.com techsupport@origene.com EU: info-de@origene.com



T (Extent of Primary

Tumor):

N (Lymph node pNX

metastasis):

M (Distant metastasis): pMX

**Storage:** Store frozen tissue blocks at -80°C.

pT3

Stability: Frozen tissue blocks are stable for at least one year from date of shipping when stored at -

80°C.

## **Product images:**



4x Image



20x Image