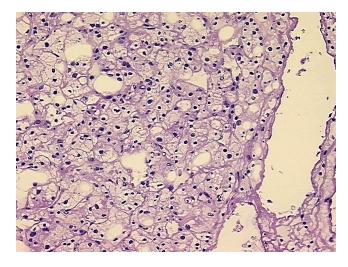

95%

Tumor Hypo/Acellular

Stroma:

Tumor Hypercellular 0%

Stroma:

Necrosis: 0%

CASE Diagnosis (from

medical center path

report):

Carcinoma of kidney, renal cell, clear cell

Age: 54

Gender: Male

Tumor Grade: Fuhrman G3: Nuclei very irregular

Minimum Stage

**Grouping:** 



**OriGene Technologies, Inc.** 9620 Medical Center Drive, Ste 200

CN: techsupport@origene.cn

Rockville, MD 20850, US Phone: +1-888-267-4436 https://www.origene.com techsupport@origene.com EU: info-de@origene.com



T (Extent of Primary

Tumor):

N (Lymph node pNX

metastasis):

M (Distant metastasis): pMX

**Storage:** Store frozen tissue blocks at -80°C.

pT3

Stability: Frozen tissue blocks are stable for at least one year from date of shipping when stored at -

80°C.

## **Product images:**



4x Image



20x Image