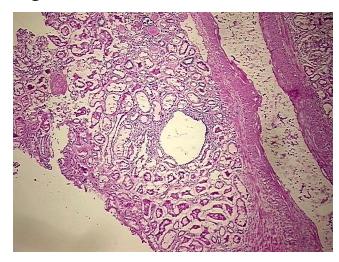

Tumor Hypo/Acellular 0%

Tumor Hypo/Acellular Stroma:

Sti Oilla.

Tumor Hypercellular 0%

Stroma:

Necrosis: 09

Pathology Verification notes from H&E review:

Inflammation: Moderate Lymphoid infiltrate; Non Tumor Structures: 100% Cortex

CASE Diagnosis (from medical center path

report):

Carcinoma of kidney, renal cell

Age: 67
Gender: Male
Tumor Grade: n/a



**OriGene Technologies, Inc.** 9620 Medical Center Drive, Ste 200

CN: techsupport@origene.cn

Rockville, MD 20850, US Phone: +1-888-267-4436 https://www.origene.com techsupport@origene.com EU: info-de@origene.com



Minimum Stage Grouping:

n/a

**Storage:** Store frozen tissue blocks at -80°C.

Stability: Frozen tissue blocks are stable for at least one year from date of shipping when stored at -

80°C.

## **Product images:**



4x Image



20x Image