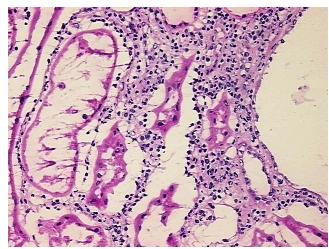

cellular 0%

Tumor Hypo/Acellular Stroma:

Sti Oilla.

Tumor Hypercellular 0%

Stroma:

Necrosis: 09

Pathology Verification notes from H&E review:

Inflammation: Moderate Lymphoid infiltrate; Non Tumor Structures: 100% Cortex

CASE Diagnosis (from medical center path

report):

Carcinoma of kidney, renal cell

Age: 67
Gender: Male
Tumor Grade: n/a



**OriGene Technologies, Inc.** 9620 Medical Center Drive, Ste 200

CN: techsupport@origene.cn

Rockville, MD 20850, US Phone: +1-888-267-4436 https://www.origene.com techsupport@origene.com EU: info-de@origene.com



Minimum Stage Grouping:

n/a

**Storage:** Store frozen tissue blocks at -80°C.

Stability: Frozen tissue blocks are stable for at least one year from date of shipping when stored at -

80°C.

## **Product images:**



4x Image



20x Image