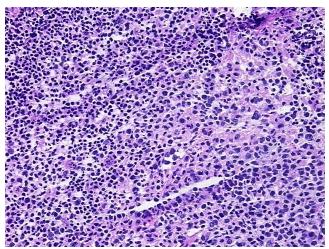

Sample Diagnosis (from Pathology Verification):

Follicular hyperplasia of tonsil

0% Normal: Lesional: 100% 0% Tumor: 0%

Tumor Hypo/Acellular

Stroma:

**Tumor Hypercellular** 0%

Stroma:

**Necrosis:** 

**Pathology Verification** notes from H&E review: 5% Squamous epithelium, 60% Lymphoid nodules, 25% fibrous capsule, 10% skeletal muscle

**CASE Diagnosis (from** medical center path

report):

Follicular hyperplasia of tonsil

## **Product images:**

4x Image

20x Image