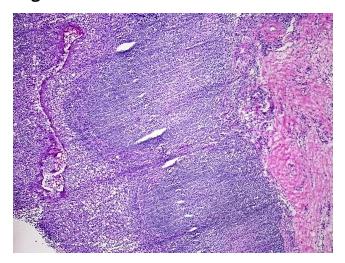

Sample Diagnosis (from Pathology Verification):

Follicular hyperplasia of tonsil

0% Normal: Lesional: 100% 0% Tumor: 0%

Tumor Hypo/Acellular

Stroma:

**Tumor Hypercellular** 0%

Stroma:

**Necrosis:** 

**Pathology Verification** notes from H&E review: 5% Squamous epithelium, 60% Lymphoid nodules, 25% fibrous capsule, 10% skeletal muscle

**CASE Diagnosis (from** medical center path

report):

Follicular hyperplasia of tonsil

## **Product images:**

4x Image

20x Image