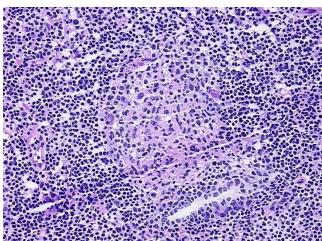

il

0% Normal: Lesional: 100% 0% Tumor: 0%

Tumor Hypo/Acellular

Stroma:

0%

**Tumor Hypercellular** Stroma:

**Necrosis:** 

**Pathology Verification** 

notes from H&E review:

**CASE Diagnosis (from** medical center path

report):

Follicular hyperplasia of tonsil

5% Squamous epithelium, 70% Lymphoid nodules, 15% fibrous capsule, 10% skeletal muscle

52 Age: Gender: Male

Store frozen tissue blocks at -80°C. Storage:



OriGene Technologies, Inc. 9620 Medical Center Drive, Ste 200

CN: techsupport@origene.cn

Rockville, MD 20850, US Phone: +1-888-267-4436 https://www.origene.com techsupport@origene.com EU: info-de@origene.com



Stability:

Frozen tissue blocks are stable for at least one year from date of shipping when stored at  $80^{\circ}$ C.

## **Product images:**



4x Image



20x Image