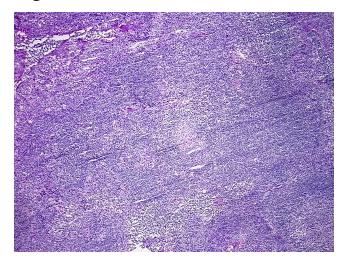

asia of tonsil

0% Normal: Lesional: 100% 0% Tumor: 0%

Tumor Hypo/Acellular

Stroma:

0%

**Tumor Hypercellular** Stroma:

**Necrosis:** 

**Pathology Verification** 

notes from H&E review:

**CASE Diagnosis (from** medical center path

report):

Follicular hyperplasia of tonsil

5% Squamous epithelium, 70% Lymphoid nodules, 15% fibrous capsule, 10% skeletal muscle

52 Age: Gender: Male

Store frozen tissue blocks at -80°C. Storage:



OriGene Technologies, Inc. 9620 Medical Center Drive, Ste 200

CN: techsupport@origene.cn

Rockville, MD 20850, US Phone: +1-888-267-4436 https://www.origene.com techsupport@origene.com EU: info-de@origene.com



Stability:

Frozen tissue blocks are stable for at least one year from date of shipping when stored at  $80^{\circ}$ C.

## **Product images:**



4x Image



20x Image