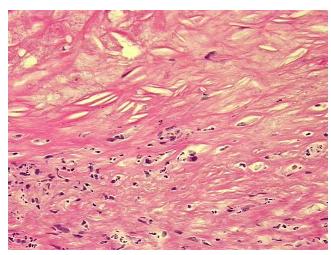

):

Atherosclerotic plaque

0% Normal: Lesional: 100% 0% Tumor: 0%

Tumor Hypo/Acellular

Stroma:

**Tumor Hypercellular** 

Stroma:

0%

0% **Necrosis:** 

**Pathology Verification** notes from H&E review: Non Tumor Structures: 10% Vessel, 90% Atherosclerotic debris

**CASE Diagnosis (from** medical center path

report):

Atherosclerotic plaque

67 Age:

Gender: **Female** 

Store frozen tissue blocks at -80°C. Storage:



OriGene Technologies, Inc. 9620 Medical Center Drive, Ste 200

CN: techsupport@origene.cn

Rockville, MD 20850, US Phone: +1-888-267-4436 https://www.origene.com techsupport@origene.com EU: info-de@origene.com



Stability:

Frozen tissue blocks are stable for at least one year from date of shipping when stored at -  $80^{\circ}$ C.

## **Product images:**



4x Image



20x Image