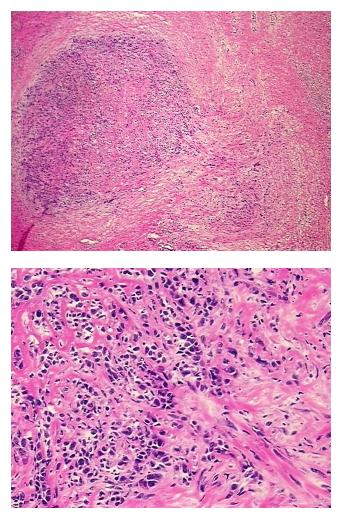

| Product Type:                                           | Frozen Blocks                                                      |
|---------------------------------------------------------|--------------------------------------------------------------------|
| Disease State:                                          | Cancer                                                             |
| Diagnosis Category:                                     | Mesothelioma                                                       |
| Tissue:                                                 | Pleura                                                             |
| Frozen Sample ID:                                       | FR0002002D                                                         |
| Case ID:                                                | CI000007512                                                        |
| Tissue of Origin:                                       | Pleura                                                             |
| Site of Finding:                                        | Pleura                                                             |
| Appearance:                                             | Tumor                                                              |
| Sample Diagnosis (from<br>Pathology Verification):      | Mesothelioma of pleura, mixed                                      |
| Normal:                                                 | 80%                                                                |
| Lesional:                                               | 0%                                                                 |
| Tumor:                                                  | 20%                                                                |
| Tumor Hypo/Acellular<br>Stroma:                         | 0%                                                                 |
| Tumor Hypercellular<br>Stroma:                          | 0%                                                                 |
| Necrosis:                                               | 0%                                                                 |
| Pathology Verification<br>notes from H&E review:        | Non Tumor Structures: 30% Skeletal muscle, 70% Interstitial tissue |
| CASE Diagnosis (from<br>medical center path<br>report): | Mesothelioma of pleura, mixed                                      |
| Age:                                                    | 69                                                                 |
| Gender:                                                 | Male                                                               |
| Tumor Grade:                                            | Not Reported                                                       |
|                                                         |                                                                    |

## Product images:

4x Image

20x Image

This product is to be used for laboratory only. Not for diagnostic or therapeutic use. ©2023 OriGene Technologies, Inc., 9620 Medical Center Drive, Ste 200, Rockville, MD 20850, US