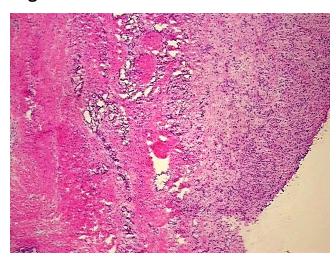

Stroma:

Necrosis: 0%

Pathology Verification notes from H&E review:

Non Tumor Structures: 30% Skeletal muscle, 70% Interstitial tissue

CASE Diagnosis (from medical center path

report):

Mesothelioma of pleura, mixed

Age: 69
Gender: Male

Tumor Grade: Not Reported



**OriGene Technologies, Inc.** 9620 Medical Center Drive, Ste 200

CN: techsupport@origene.cn

Rockville, MD 20850, US Phone: +1-888-267-4436 https://www.origene.com techsupport@origene.com EU: info-de@origene.com



Minimum Stage Grouping:

T (Extent of Primary

Tumor):

N (Lymph node pNX

metastasis):

M (Distant metastasis): pMX

**Storage:** Store frozen tissue blocks at -80°C.

Stability: Frozen tissue blocks are stable for at least one year from date of shipping when stored at -

80°C.

pT1

## **Product images:**



4x Image



20x Image