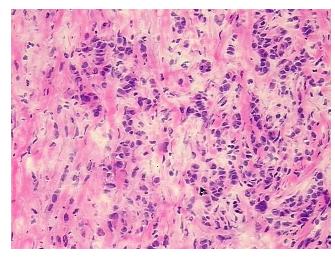

crosis: 0%

Pathology Verification notes from H&E review:

Non Tumor Structures: 30% Skeletal muscle, 70% Interstitial tissue

CASE Diagnosis (from medical center path

report):

Mesothelioma of pleura, mixed

Age: 69
Gender: Male

Tumor Grade: Not Reported



**OriGene Technologies, Inc.** 9620 Medical Center Drive, Ste 200

CN: techsupport@origene.cn

Rockville, MD 20850, US Phone: +1-888-267-4436 https://www.origene.com techsupport@origene.com EU: info-de@origene.com



Minimum Stage Grouping:

T (Extent of Primary

Tumor):

N (Lymph node pNX

metastasis):

M (Distant metastasis): pMX

**Storage:** Store frozen tissue blocks at -80°C.

Stability: Frozen tissue blocks are stable for at least one year from date of shipping when stored at -

80°C.

pT1

## **Product images:**



4x Image



20x Image