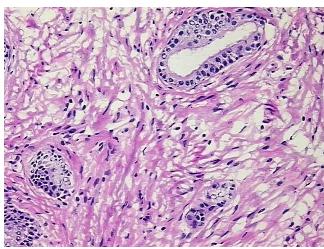

## **Product images:**

4x Image

20x Image

Sample Diagnosis (from Pathology Verification):

Within normal limits

Normal: 100%
Lesional: 0%
Tumor: 0%
Tumor Hypo/Acellular 0%

Tumor Hypo/Acellular

Stroma:

Tumor Hypercellular

Stroma:

0%

Necrosis: 0%

Pathology Verification notes from H&E review:

30% Epithelium, 70% Fibromuscular stroma

CASE Diagnosis (from medical center path

report):

Adenocarcinoma of prostate

Age: 69
Gender: Male

**Tumor Grade:** n/a