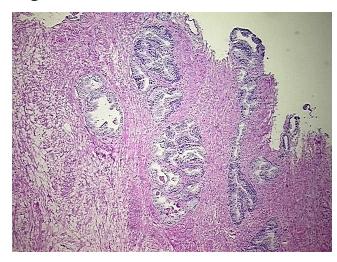

## **Product images:**

4x Image

20x Image

Sample Diagnosis (from Pathology Verification):

Within normal limits

Normal: 100%
Lesional: 0%
Tumor: 0%
Tumor Hypo/Acellular 0%

Tumor Hypo/Acellular

Stroma:

Tumor Hypercellular

Stroma:

0%

Necrosis: 0%

Pathology Verification notes from H&E review:

30% Epithelium, 70% Fibromuscular stroma

CASE Diagnosis (from medical center path

report):

Adenocarcinoma of prostate

Age: 69
Gender: Male

**Tumor Grade:** n/a