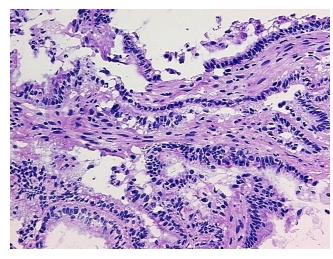

:

Necrosis: 0%

Pathology Verification normal: 30% ovarian stroma, 70% hilar vessels

notes from H&E review:

CASE Diagnosis (from medical center path

report):

Tumor of ovary, serous, borderline

**Age:** 64

**Gender:** Female

Tumor Grade: Not Reported



**OriGene Technologies, Inc.** 9620 Medical Center Drive, Ste 200

CN: techsupport@origene.cn

Rockville, MD 20850, US Phone: +1-888-267-4436 https://www.origene.com techsupport@origene.com EU: info-de@origene.com



Minimum Stage Grouping:

T (Extent of Primary

Tumor):

N (Lymph node pN0

metastasis):

M (Distant metastasis): pMX

**Storage:** Store frozen tissue blocks at -80°C.

Stability: Frozen tissue blocks are stable for at least one year from date of shipping when stored at -

80°C.

pT1

## **Product images:**



4x Image



20x Image