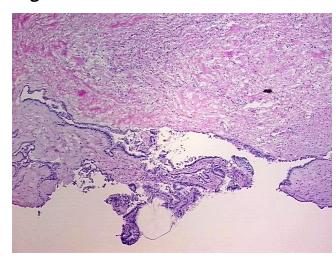

20%

Stroma:

Necrosis: 0%

Pathology Verification normal: 30% ovarian stroma, 70% hilar vessels

notes from H&E review:

CASE Diagnosis (from medical center path

report):

Tumor of ovary, serous, borderline

**Age:** 64

**Gender:** Female

Tumor Grade: Not Reported



**OriGene Technologies, Inc.** 9620 Medical Center Drive, Ste 200

CN: techsupport@origene.cn

Rockville, MD 20850, US Phone: +1-888-267-4436 https://www.origene.com techsupport@origene.com EU: info-de@origene.com



Minimum Stage Grouping:

T (Extent of Primary

Tumor):

N (Lymph node pN0

metastasis):

M (Distant metastasis): pMX

**Storage:** Store frozen tissue blocks at -80°C.

Stability: Frozen tissue blocks are stable for at least one year from date of shipping when stored at -

80°C.

pT1

## **Product images:**



4x Image



20x Image