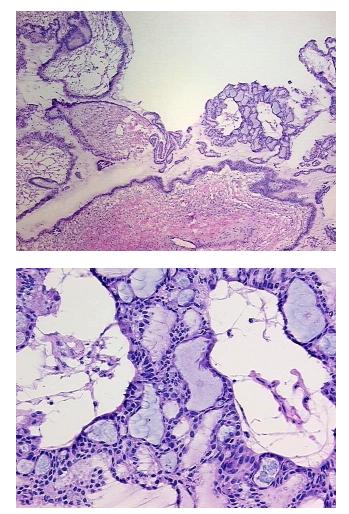

#### **Product data:**

| Product Type:                                           | Frozen Blocks                                |
|---------------------------------------------------------|----------------------------------------------|
| Disease State:                                          | Other Disease                                |
| Diagnosis Category:                                     | Borderline Ovarian Tumor                     |
| Tissue:                                                 | Ovary                                        |
| Frozen Sample ID:                                       | FR00024235                                   |
| Case ID:                                                | CI000007360                                  |
| Tissue of Origin:                                       | Ovary: left                                  |
| Site of Finding:                                        | Ovary: left                                  |
| Appearance:                                             | Tumor                                        |
| Sample Diagnosis (from<br>Pathology Verification):      | Tumor of ovary, papillary serous, borderline |
| Normal:                                                 | 60%                                          |
| Lesional:                                               | 0%                                           |
| Tumor:                                                  | 25%                                          |
| Tumor Hypo/Acellular<br>Stroma:                         | 0%                                           |
| Tumor Hypercellular<br>Stroma:                          | 15%                                          |
| Necrosis:                                               | 0%                                           |
| Pathology Verification<br>notes from H&E review:        | normal:20% ovarian stroma, 80% hilar vessels |
| CASE Diagnosis (from<br>medical center path<br>report): | Tumor of ovary, serous, borderline           |
| Age:                                                    | 64                                           |
| Gender:                                                 | Female                                       |
| Tumor Grade:                                            | Not Reported                                 |

## **Product images:**

4x Image

20x Image

This product is to be used for laboratory only. Not for diagnostic or therapeutic use. ©2023 OriGene Technologies, Inc., 9620 Medical Center Drive, Ste 200, Rockville, MD 20850, US