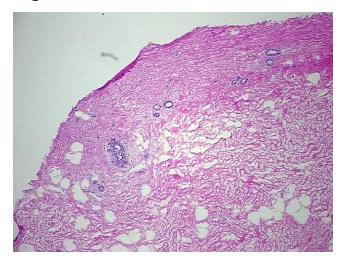

## **Product images:**

4x Image

20x Image

**Necrosis:** 

**Pathology Verification** notes from H&E review: 5% Glandular epithelium, 65% Stroma, 30% Adipose tissue

**CASE Diagnosis (from** medical center path

report):

Adenocarcinoma of breast, ductal