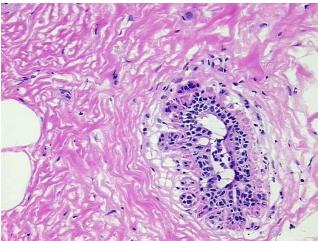

## **Product images:**

4x Image

20x Image

**Necrosis:** 

**Pathology Verification** notes from H&E review: 5% Glandular epithelium, 65% Stroma, 30% Adipose tissue

**CASE Diagnosis (from** medical center path

report):

Adenocarcinoma of breast, ductal