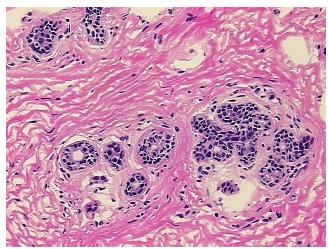

ular 0%

Tumor Hypo/Acellular Stroma:

Tumor Hypercellular

Stroma: Necrosis:

0%

Pathology Verification

notes from H&E review:

CASE Diagnosis (from

medical center path report):

Carcinoma in situ of breast, ductal, cribriform, solid

10% Glandular epithelium, 20% Stroma, 70% Adipose tissue

**Age:** 53

**Gender:** Female

**Tumor Grade:** n/a



**OriGene Technologies, Inc.** 9620 Medical Center Drive, Ste 200

CN: techsupport@origene.cn

Rockville, MD 20850, US Phone: +1-888-267-4436 https://www.origene.com techsupport@origene.com EU: info-de@origene.com



Minimum Stage Grouping:

n/a

**Storage:** Store frozen tissue blocks at -80°C.

Stability: Frozen tissue blocks are stable for at least one year from date of shipping when stored at -

80°C.

## **Product images:**



4x Image



20x Image