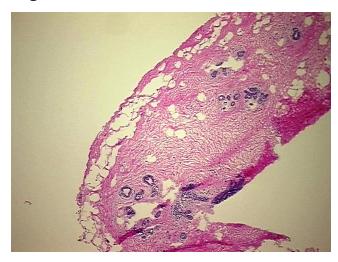

r Hypo/Acellular 0%

Tumor Hypo/Acellular Stroma:

Tumor Hypercellular

Stroma: Necrosis:

0%

Pathology Verification

notes from H&E review:

CASE Diagnosis (from

medical center path report):

Carcinoma in situ of breast, ductal, cribriform, solid

10% Glandular epithelium, 20% Stroma, 70% Adipose tissue

**Age:** 53

**Gender:** Female

**Tumor Grade:** n/a



**OriGene Technologies, Inc.** 9620 Medical Center Drive, Ste 200

CN: techsupport@origene.cn

Rockville, MD 20850, US Phone: +1-888-267-4436 https://www.origene.com techsupport@origene.com EU: info-de@origene.com



Minimum Stage Grouping:

n/a

**Storage:** Store frozen tissue blocks at -80°C.

Stability: Frozen tissue blocks are stable for at least one year from date of shipping when stored at -

80°C.

## **Product images:**



4x Image



20x Image