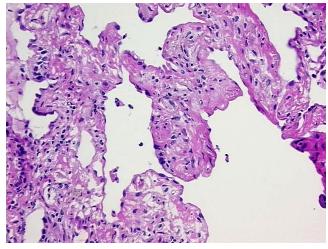

**Fibrosis** 

Normal: 0% Lesional: 100% 0% Tumor: Tumor Hypo/Acellular 0%

Stroma:

**Tumor Hypercellular** 0%

Stroma:

0% **Necrosis:** 

**Pathology Verification** notes from H&E review: 20% alveoli, 25% bronchioles, 55% fibrosis and fibrovascular septae

## **Product images:**

4x Image

20x Image