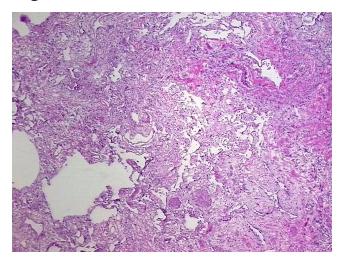

**Fibrosis** 

Normal: 0% Lesional: 100% 0% Tumor: Tumor Hypo/Acellular 0%

Stroma:

**Tumor Hypercellular** 0%

Stroma:

0% **Necrosis:** 

**Pathology Verification** notes from H&E review: 20% alveoli, 25% bronchioles, 55% fibrosis and fibrovascular septae

## **Product images:**

4x Image

20x Image