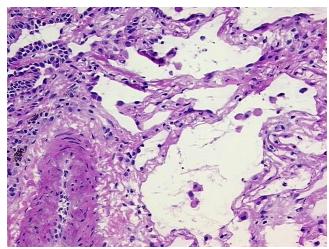

0%

Necrosis: 0%

Pathology Verification notes from H&E review:

35% alveoli, 5% bronchioles, 60% fibrosis and fibrovascular septae

CASE Diagnosis (from medical center path

report):

Carcinoma of lung, non-small cell

## **Product images:**

4x Image

20x Image