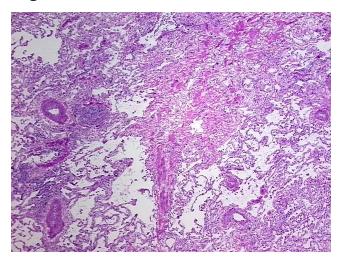

0%

Necrosis: 0%

Pathology Verification notes from H&E review:

35% alveoli, 5% bronchioles, 60% fibrosis and fibrovascular septae

CASE Diagnosis (from medical center path

report):

Carcinoma of lung, non-small cell

## **Product images:**

4x Image

20x Image