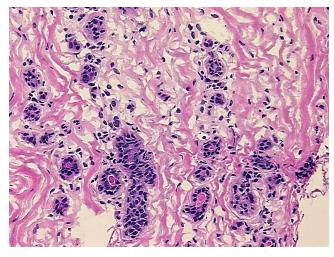

Pathology Verification notes from H&E review:

30% Glandular epithelium, 50% Stroma, 20% Adipose tissue

CASE Diagnosis (from medical center path

report):

Carcinoma in situ of breast, ductal, solid

**Age:** 53

## **Product images:**

4x Image

20x Image