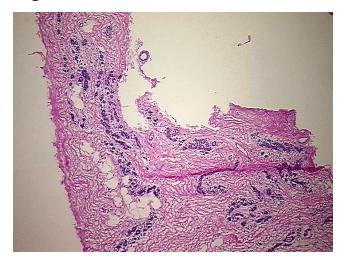

Pathology Verification notes from H&E review:

30% Glandular epithelium, 50% Stroma, 20% Adipose tissue

CASE Diagnosis (from medical center path

report):

Carcinoma in situ of breast, ductal, solid

**Age:** 53

## **Product images:**

4x Image

20x Image