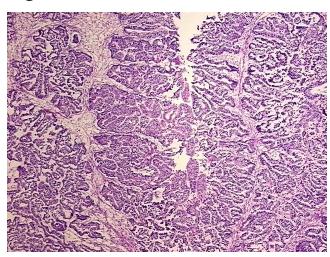

r: 80%

Tumor Hypo/Acellular

Stroma:

Tumor Hypercellular 15%

Stroma:

Necrosis: 5%

CASE Diagnosis (from medical center path

report):

Adenocarcinoma of cervix, metastatic

**Age:** 49

**Gender:** Female

**Tumor Grade:** FIGO G2: Moderately differentiated

0%

Minimum Stage IV

**Grouping:** 

OriGene Technologies, Inc.

9620 Medical Center Drive, Ste 200 Rockville, MD 20850, US Phone: +1-888-267-4436 https://www.origene.com techsupport@origene.com EU: info-de@origene.com CN: techsupport@origene.cn





T (Extent of Primary

Tumor):

N (Lymph node pN0

metastasis):

M (Distant metastasis): pM1

**Storage:** Store frozen tissue blocks at -80°C.

pTX

Stability: Frozen tissue blocks are stable for at least one year from date of shipping when stored at -

80°C.

## **Product images:**



4x Image



20x Image