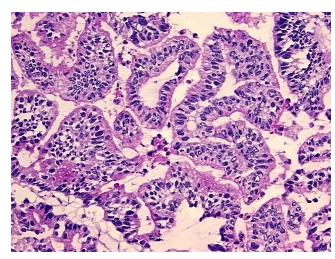

r Hypo/Acellular

Stroma:

Tumor Hypercellular 15%

Stroma:

Necrosis: 5%

CASE Diagnosis (from medical center path

report):

Adenocarcinoma of cervix, metastatic

**Age:** 49

**Gender:** Female

**Tumor Grade:** FIGO G2: Moderately differentiated

0%

Minimum Stage IV

**Grouping:** 

OriGene Technologies, Inc.

9620 Medical Center Drive, Ste 200 Rockville, MD 20850, US Phone: +1-888-267-4436 https://www.origene.com techsupport@origene.com EU: info-de@origene.com CN: techsupport@origene.cn





T (Extent of Primary

Tumor):

N (Lymph node pN0

metastasis):

M (Distant metastasis): pM1

**Storage:** Store frozen tissue blocks at -80°C.

pTX

Stability: Frozen tissue blocks are stable for at least one year from date of shipping when stored at -

80°C.

## **Product images:**



4x Image



20x Image