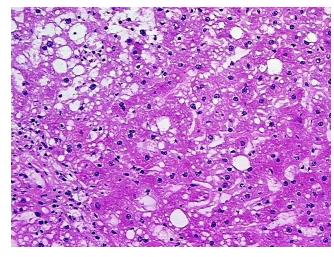

## **Product images:**

4x Image

20x Image

Sample Diagnosis (from Pathology Verification):

Fatty changes to liver

Normal: 0% Lesional: 100% 0% Tumor: Tumor Hypo/Acellular 0%

Stroma:

**Tumor Hypercellular** 

Stroma:

0%

0% **Necrosis:** 

**Pathology Verification** 

notes from H&E review:

90% Lobules, 10% Triads

**CASE Diagnosis (from** medical center path

report):

Carcinoma of liver, hepatocellular

73 Age: Gender: Male **Tumor Grade:** n/a

OriGene Technologies, Inc. 9620 Medical Center Drive, Ste 200