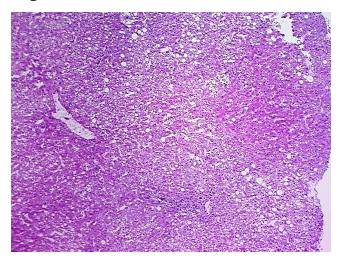

## **Product images:**

4x Image

20x Image

Sample Diagnosis (from Pathology Verification):

Fatty changes to liver

Normal: 0% Lesional: 100% 0% Tumor: Tumor Hypo/Acellular 0%

Stroma:

**Tumor Hypercellular** 

Stroma:

0%

0% **Necrosis:** 

**Pathology Verification** 

notes from H&E review:

90% Lobules, 10% Triads

**CASE Diagnosis (from** medical center path

report):

Carcinoma of liver, hepatocellular

73 Age: Gender: Male **Tumor Grade:** n/a

OriGene Technologies, Inc. 9620 Medical Center Drive, Ste 200