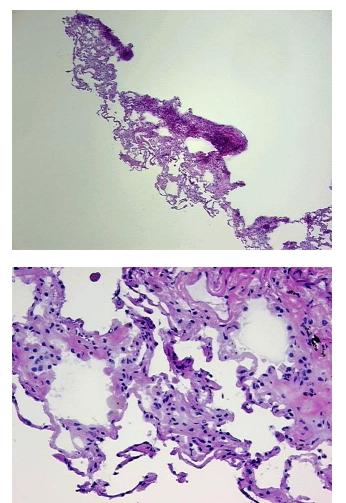

| Product Type:                                           | Frozen Blocks                                       |
|---------------------------------------------------------|-----------------------------------------------------|
| Disease State:                                          | Normal                                              |
| Diagnosis Category:                                     | Normal                                              |
| Tissue:                                                 | Lung                                                |
| Frozen Sample ID:                                       | FR0001EB6E                                          |
| Case ID:                                                | CI000007239                                         |
| Tissue of Origin:                                       | Lung                                                |
| Site of Finding:                                        | Lung                                                |
| Appearance:                                             | Normal                                              |
| Sample Diagnosis (from<br>Pathology Verification):      | Within normal limits                                |
| Normal:                                                 | 100%                                                |
| Lesional:                                               | 0%                                                  |
| Tumor:                                                  | 0%                                                  |
| Tumor Hypo/Acellular<br>Stroma:                         | 0%                                                  |
| Tumor Hypercellular<br>Stroma:                          | 0%                                                  |
| Necrosis:                                               | 0%                                                  |
| Pathology Verification<br>notes from H&E review:        | 90% Alveoli, 3% Bronchioles, 7% Fibrovascular septa |
| CASE Diagnosis (from<br>medical center path<br>report): | Tumor of lung, carcinoid                            |
| Age:                                                    | 41                                                  |
| Gender:                                                 | Male                                                |
| Tumor Grade:                                            | n/a                                                 |

## Product images:

4x Image

20x Image

This product is to be used for laboratory only. Not for diagnostic or therapeutic use. ©2023 OriGene Technologies, Inc., 9620 Medical Center Drive, Ste 200, Rockville, MD 20850, US