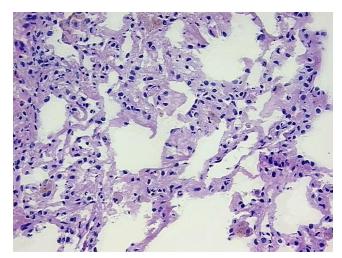

0%

Male

Normal: 100% Lesional: 0% 0% Tumor:

Tumor Hypo/Acellular

Stroma:

**Tumor Hypercellular** 0%

Stroma:

**Necrosis:** 

**Pathology Verification** notes from H&E review:

**CASE Diagnosis (from** medical center path

report):

Gender:

Tumor of lung, carcinoid

85% Alveoli, 5% Bronchioles, 10% Fibrovascular septa

41 Age:

**Tumor Grade:** n/a OriGene Technologies, Inc.

9620 Medical Center Drive, Ste 200 Rockville, MD 20850, US Phone: +1-888-267-4436 https://www.origene.com techsupport@origene.com EU: info-de@origene.com CN: techsupport@origene.cn





Minimum Stage Grouping:

n/a

**Storage:** Store frozen tissue blocks at -80°C.

Stability: Frozen tissue blocks are stable for at least one year from date of shipping when stored at -

80°C.

## **Product images:**



4x Image



20x Image