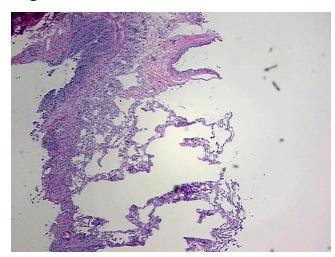

mal limits

0%

Male

Normal: 100% Lesional: 0% 0% Tumor:

Tumor Hypo/Acellular

Stroma:

**Tumor Hypercellular** 0%

Stroma:

**Necrosis:** 

**Pathology Verification** notes from H&E review:

**CASE Diagnosis (from** medical center path

report):

Gender:

Tumor of lung, carcinoid

85% Alveoli, 5% Bronchioles, 10% Fibrovascular septa

41 Age:

**Tumor Grade:** n/a OriGene Technologies, Inc.

9620 Medical Center Drive, Ste 200 Rockville, MD 20850, US Phone: +1-888-267-4436 https://www.origene.com techsupport@origene.com EU: info-de@origene.com CN: techsupport@origene.cn





Minimum Stage Grouping:

n/a

**Storage:** Store frozen tissue blocks at -80°C.

Stability: Frozen tissue blocks are stable for at least one year from date of shipping when stored at -

80°C.

## **Product images:**



4x Image



20x Image