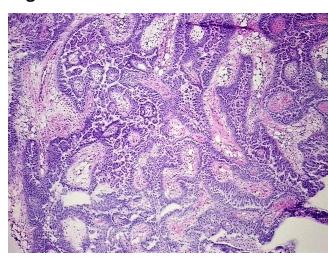

notes from H&E review:

Adenocarcinoma of peritoneum

Papillary serous carcinoma of the peritoneum with invasion of the omentum

CASE Diagnosis (from medical center path

report):

**Age:** 69

**Gender:** Female

**Tumor Grade:** FIGO G2: Moderately differentiated



**OriGene Technologies, Inc.** 9620 Medical Center Drive, Ste 200

CN: techsupport@origene.cn

Rockville, MD 20850, US Phone: +1-888-267-4436 https://www.origene.com techsupport@origene.com EU: info-de@origene.com



Minimum Stage Grouping:

IV

pTX

T (Extent of Primary

Tumor):

N (Lymph node pNX

metastasis):

M (Distant metastasis): pM1

**Storage:** Store frozen tissue blocks at -80°C.

Stability: Frozen tissue blocks are stable for at least one year from date of shipping when stored at -

80°C.

## **Product images:**



4x Image



20x Image