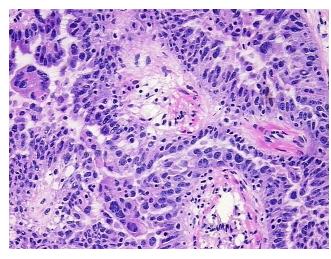

&E review:

Adenocarcinoma of peritoneum

Papillary serous carcinoma of the peritoneum with invasion of the omentum

CASE Diagnosis (from medical center path

report):

**Age:** 69

**Gender:** Female

**Tumor Grade:** FIGO G2: Moderately differentiated



**OriGene Technologies, Inc.** 9620 Medical Center Drive, Ste 200

CN: techsupport@origene.cn

Rockville, MD 20850, US Phone: +1-888-267-4436 https://www.origene.com techsupport@origene.com EU: info-de@origene.com



Minimum Stage Grouping:

IV

pTX

T (Extent of Primary

Tumor):

N (Lymph node pNX

metastasis):

M (Distant metastasis): pM1

**Storage:** Store frozen tissue blocks at -80°C.

Stability: Frozen tissue blocks are stable for at least one year from date of shipping when stored at -

80°C.

## **Product images:**



4x Image



20x Image