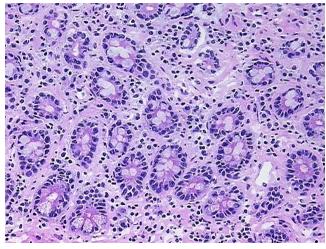

esional: 100%

0% Tumor:

Tumor Hypo/Acellular

Stroma:

0%

**Tumor Hypercellular** 

Stroma:

0%

0%

**Necrosis:** 

**Pathology Verification** 

notes from H&E review:

**CASE Diagnosis (from** medical center path

report):

Adenocarcinoma of pancreas, ductal

30% Mucosa, 20% Submucosa, 50% Muscle

58 Age:

Gender: **Female** 

**Tumor Grade:** n/a



OriGene Technologies, Inc. 9620 Medical Center Drive, Ste 200

CN: techsupport@origene.cn

Rockville, MD 20850, US Phone: +1-888-267-4436 https://www.origene.com techsupport@origene.com EU: info-de@origene.com



Minimum Stage Grouping:

n/a

**Storage:** Store frozen tissue blocks at -80°C.

Stability: Frozen tissue blocks are stable for at least one year from date of shipping when stored at -

80°C.

## **Product images:**



4x Image



20x Image