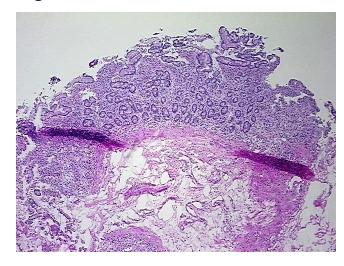

% Normal:

Lesional: 100%

0% Tumor:

Tumor Hypo/Acellular

Stroma:

0%

**Tumor Hypercellular** 

Stroma:

0%

0%

**Necrosis:** 

**Pathology Verification** 

notes from H&E review:

**CASE Diagnosis (from** medical center path

report):

Adenocarcinoma of pancreas, ductal

30% Mucosa, 20% Submucosa, 50% Muscle

58 Age:

Gender: **Female** 

**Tumor Grade:** n/a



OriGene Technologies, Inc. 9620 Medical Center Drive, Ste 200

CN: techsupport@origene.cn

Rockville, MD 20850, US Phone: +1-888-267-4436 https://www.origene.com techsupport@origene.com EU: info-de@origene.com



Minimum Stage Grouping:

n/a

**Storage:** Store frozen tissue blocks at -80°C.

Stability: Frozen tissue blocks are stable for at least one year from date of shipping when stored at -

80°C.

## **Product images:**



4x Image



20x Image