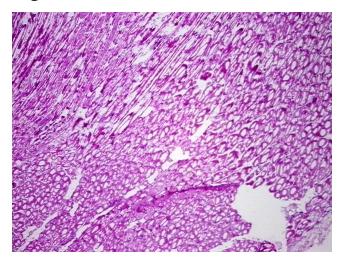

thin normal limits

Normal: 100%

Lesional: 0%

0% Tumor:

Tumor Hypo/Acellular

Stroma:

**Tumor Hypercellular** 

Stroma:

0%

0%

**Necrosis:** 0%

**Pathology Verification** 

notes from H&E review:

98% Skeletal muscle, 2% Interstitial tissue

**CASE Diagnosis (from** 

medical center path

report):

Sarcoma

79 Age:

Gender: **Female** 

**Tumor Grade:** n/a



OriGene Technologies, Inc. 9620 Medical Center Drive, Ste 200

CN: techsupport@origene.cn

Rockville, MD 20850, US Phone: +1-888-267-4436 https://www.origene.com techsupport@origene.com EU: info-de@origene.com



Minimum Stage Grouping:

n/a

**Storage:** Store frozen tissue blocks at -80°C.

Stability: Frozen tissue blocks are stable for at least one year from date of shipping when stored at -

80°C.

## **Product images:**



4x Image



20x Image