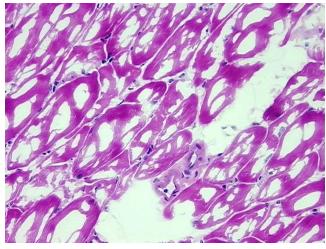

limits

Normal: 100%

Lesional: 0%

0% Tumor:

Tumor Hypo/Acellular

Stroma:

**Tumor Hypercellular** 

Stroma:

0%

0%

**Necrosis:** 0%

**Pathology Verification** 

notes from H&E review:

98% Skeletal muscle, 2% Interstitial tissue

**CASE Diagnosis (from** 

medical center path

report):

Sarcoma

79 Age:

Gender: **Female** 

**Tumor Grade:** n/a



OriGene Technologies, Inc. 9620 Medical Center Drive, Ste 200

CN: techsupport@origene.cn

Rockville, MD 20850, US Phone: +1-888-267-4436 https://www.origene.com techsupport@origene.com EU: info-de@origene.com



Minimum Stage Grouping:

n/a

**Storage:** Store frozen tissue blocks at -80°C.

Stability: Frozen tissue blocks are stable for at least one year from date of shipping when stored at -

80°C.

## **Product images:**



4x Image



20x Image