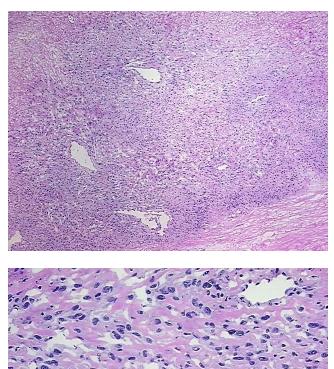

| Product Type:                                           | Frozen Blocks                                                      |
|---------------------------------------------------------|--------------------------------------------------------------------|
| Disease State:                                          | Cancer                                                             |
| Diagnosis Category:                                     | Sarcoma                                                            |
| Tissue:                                                 | Soft tissue                                                        |
| Frozen Sample ID:                                       | FR0001FC17                                                         |
| Case ID:                                                | CI000006976                                                        |
| Tissue of Origin:                                       | Soft tissue                                                        |
| Site of Finding:                                        | Buttock                                                            |
| Appearance:                                             | Tumor                                                              |
| Sample Diagnosis (from<br>Pathology Verification):      | Sarcoma                                                            |
| Normal:                                                 | 0%                                                                 |
| Lesional:                                               | 0%                                                                 |
| Tumor:                                                  | 30%                                                                |
| Tumor Hypo/Acellular<br>Stroma:                         | 0%                                                                 |
| Tumor Hypercellular<br>Stroma:                          | 0%                                                                 |
| Necrosis:                                               | 70%                                                                |
| Pathology Verification<br>notes from H&E review:        | Undifferentiated sarcoma with focal smooth muscle differentiation. |
| CASE Diagnosis (from<br>medical center path<br>report): | Sarcoma                                                            |
| Age:                                                    | 79                                                                 |
| Gender:                                                 | Female                                                             |
| Tumor Grade:                                            | AJCC G4: Undifferentiated                                          |
|                                                         |                                                                    |

## Product images:

4x Image

20x Image

This product is to be used for laboratory only. Not for diagnostic or therapeutic use. ©2023 OriGene Technologies, Inc., 9620 Medical Center Drive, Ste 200, Rockville, MD 20850, US