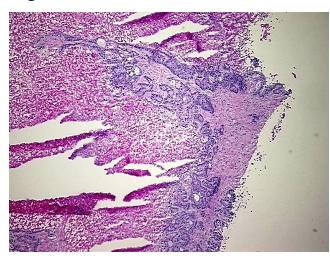

y Verification):

10%

0% Normal: Lesional: 0% Tumor: 20%

Tumor Hypo/Acellular

Stroma:

**Tumor Hypercellular** 10%

Stroma:

60% **Necrosis:** 

**CASE Diagnosis (from** 

medical center path

report):

51 Age:

Gender: **Female** 

**Tumor Grade:** Not Reported

Minimum Stage IV

Grouping:

9620 Medical Center Drive, Ste 200 Rockville, MD 20850, US Phone: +1-888-267-4436 https://www.origene.com techsupport@origene.com EU: info-de@origene.com CN: techsupport@origene.cn



Adenocarcinoma of colon, metastatic



T (Extent of Primary

Tumor):

pNX

pTX

N (Lymph node metastasis):

M (Distant metastasis): pM1

Storage: Store frozen tissue blocks at -80°C.

Stability: Frozen tissue blocks are stable for at least one year from date of shipping when stored at -

80°C.

## **Product images:**



4x Image



20x Image