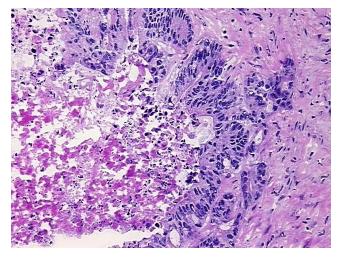

on):

10%

0% Normal: Lesional: 0% Tumor: 20%

Tumor Hypo/Acellular

Stroma:

**Tumor Hypercellular** 10%

Stroma:

60% **Necrosis:** 

**CASE Diagnosis (from** 

medical center path

report):

51 Age:

Gender: **Female** 

**Tumor Grade:** Not Reported

Minimum Stage IV

Grouping:

9620 Medical Center Drive, Ste 200 Rockville, MD 20850, US Phone: +1-888-267-4436 https://www.origene.com techsupport@origene.com EU: info-de@origene.com CN: techsupport@origene.cn



Adenocarcinoma of colon, metastatic



T (Extent of Primary

Tumor):

pNX

pTX

N (Lymph node metastasis):

M (Distant metastasis): pM1

Storage: Store frozen tissue blocks at -80°C.

Stability: Frozen tissue blocks are stable for at least one year from date of shipping when stored at -

80°C.

## **Product images:**



4x Image



20x Image