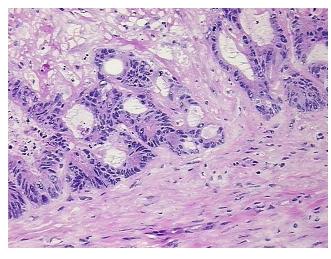

metastatic

0% Normal: Lesional: 0% Tumor: 20%

Tumor Hypo/Acellular

Stroma:

**Tumor Hypercellular** 10%

10%

Stroma:

60% **Necrosis:** 

**CASE Diagnosis (from** medical center path

report):

51 Age:

Gender: **Female** 

**Tumor Grade:** Not Reported

Minimum Stage IV

Grouping:

OriGene Technologies, Inc.

9620 Medical Center Drive, Ste 200 Rockville, MD 20850, US Phone: +1-888-267-4436 https://www.origene.com techsupport@origene.com EU: info-de@origene.com CN: techsupport@origene.cn





T (Extent of Primary

Tumor):

N (Lymph node pNX

metastasis):

M (Distant metastasis): pM1

**Storage:** Store frozen tissue blocks at -80°C.

pTX

Stability: Frozen tissue blocks are stable for at least one year from date of shipping when stored at -

80°C.

## **Product images:**



4x Image



20x Image