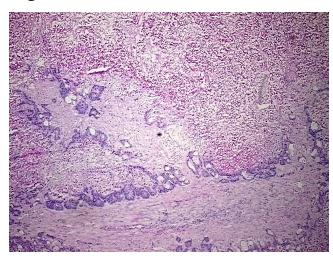

ma of colon, metastatic

0% Normal: Lesional: 0% Tumor: 20%

Tumor Hypo/Acellular

Stroma:

**Tumor Hypercellular** 10%

10%

Stroma:

60% **Necrosis:** 

**CASE Diagnosis (from** medical center path

report):

51 Age:

Gender: **Female** 

**Tumor Grade:** Not Reported

Minimum Stage IV

Grouping:

OriGene Technologies, Inc.

9620 Medical Center Drive, Ste 200 Rockville, MD 20850, US Phone: +1-888-267-4436 https://www.origene.com techsupport@origene.com EU: info-de@origene.com CN: techsupport@origene.cn





T (Extent of Primary

Tumor):

N (Lymph node pNX

metastasis):

M (Distant metastasis): pM1

**Storage:** Store frozen tissue blocks at -80°C.

pTX

Stability: Frozen tissue blocks are stable for at least one year from date of shipping when stored at -

80°C.

## **Product images:**



4x Image



20x Image