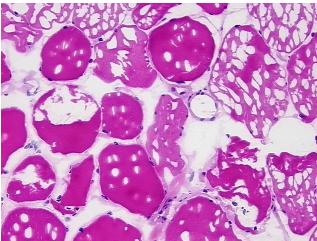

al limits

100% Normal: Lesional: 0% 0% Tumor: 0%

Tumor Hypo/Acellular

Stroma:

**Tumor Hypercellular** 

Stroma:

0%

**Necrosis:** 0%

**Pathology Verification** notes from H&E review: 98% Skeletal muscle, 2% Interstitial tissue

**CASE Diagnosis (from** medical center path

report):

Osteosarcoma, recurrent

30 Age: Gender: Male **Tumor Grade:** n/a

OriGene Technologies, Inc. 9620 Medical Center Drive, Ste 200

CN: techsupport@origene.cn

Rockville, MD 20850, US Phone: +1-888-267-4436 https://www.origene.com techsupport@origene.com EU: info-de@origene.com



Minimum Stage Grouping:

n/a

**Storage:** Store frozen tissue blocks at -80°C.

Stability: Frozen tissue blocks are stable for at least one year from date of shipping when stored at -

80°C.

## **Product images:**



4x Image



20x Image