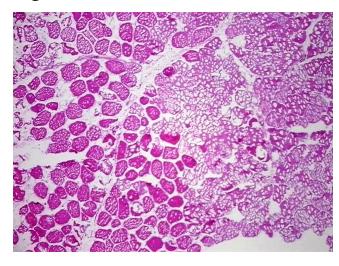

Within normal limits

100% Normal: Lesional: 0% 0% Tumor: 0%

Tumor Hypo/Acellular

Stroma:

**Tumor Hypercellular** 

Stroma:

0%

**Necrosis:** 0%

**Pathology Verification** notes from H&E review: 98% Skeletal muscle, 2% Interstitial tissue

**CASE Diagnosis (from** medical center path

report):

Osteosarcoma, recurrent

30 Age: Gender: Male **Tumor Grade:** n/a

OriGene Technologies, Inc. 9620 Medical Center Drive, Ste 200

CN: techsupport@origene.cn

Rockville, MD 20850, US Phone: +1-888-267-4436 https://www.origene.com techsupport@origene.com EU: info-de@origene.com



Minimum Stage Grouping:

n/a

**Storage:** Store frozen tissue blocks at -80°C.

Stability: Frozen tissue blocks are stable for at least one year from date of shipping when stored at -

80°C.

## **Product images:**



4x Image



20x Image