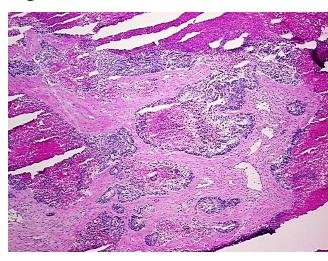

## **Product images:**

4x Image

20x Image

Appearance: Tumor

Sample Diagnosis (from Pathology Verification):

Adenocarcinoma of colon, metastatic

Normal: 0% Lesional: 0% 20% Tumor:

Tumor Hypo/Acellular

Stroma:

**Tumor Hypercellular** 10%

Stroma:

70% **Necrosis:** 

**CASE Diagnosis (from** medical center path

report):

Adenocarcinoma of colon, metastatic

54 Age: Gender: Male

**Tumor Grade:** AICC G1: Well differentiated

0%

Minimum Stage IV