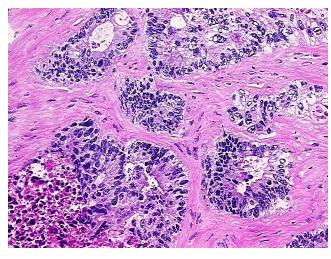

## **Product images:**

4x Image

20x Image

Appearance: Tumor

Sample Diagnosis (from Pathology Verification):

Adenocarcinoma of colon, metastatic

Normal: 0% Lesional: 0% 20% Tumor:

Tumor Hypo/Acellular

Stroma:

**Tumor Hypercellular** 10%

Stroma:

70% **Necrosis:** 

**CASE Diagnosis (from** medical center path

report):

Adenocarcinoma of colon, metastatic

54 Age: Gender: Male

**Tumor Grade:** AICC G1: Well differentiated

0%

Minimum Stage IV