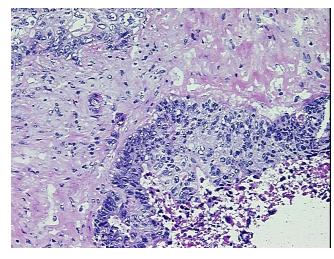

mor Hypo/Acellular

Stroma:

0%

**Tumor Hypercellular** 

Stroma:

35%

Necrosis:

50%

CASE Diagnosis (from

medical center path

report):

Adenocarcinoma of colon, metastatic

**Age:** 54

Gender: Male

Tumor Grade: AICC G1: Well differentiated

Minimum Stage IV

**Grouping:** 



**OriGene Technologies, Inc.** 9620 Medical Center Drive, Ste 200

CN: techsupport@origene.cn

Rockville, MD 20850, US Phone: +1-888-267-4436 https://www.origene.com techsupport@origene.com EU: info-de@origene.com



T (Extent of Primary

Tumor):

pTX

N (Lymph node

pNX

metastasis):

M (Distant metastasis): pM1

**Storage:** Store frozen tissue blocks at -80°C.

Stability: Frozen tissue blocks are stable for at least one year from date of shipping when stored at -

80°C.

## **Product images:**



4x Image



20x Image