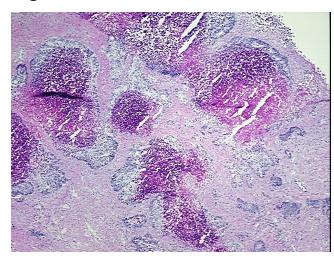

r:** 15%

Tumor Hypo/Acellular

Stroma:

0%

**Tumor Hypercellular** 

Stroma:

35%

Necrosis:

50%

CASE Diagnosis (from

medical center path

report):

Adenocarcinoma of colon, metastatic

**Age:** 54

Gender: Male

Tumor Grade: AICC G1: Well differentiated

Minimum Stage IV

**Grouping:** 



**OriGene Technologies, Inc.** 9620 Medical Center Drive, Ste 200

CN: techsupport@origene.cn

Rockville, MD 20850, US Phone: +1-888-267-4436 https://www.origene.com techsupport@origene.com EU: info-de@origene.com



T (Extent of Primary

Tumor):

pTX

N (Lymph node

pNX

metastasis):

M (Distant metastasis): pM1

**Storage:** Store frozen tissue blocks at -80°C.

Stability: Frozen tissue blocks are stable for at least one year from date of shipping when stored at -

80°C.

## **Product images:**



4x Image



20x Image