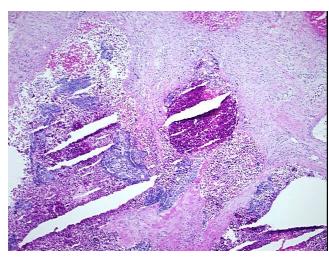

: 0%

Tumor: 15%

Tumor Hypo/Acellular

Stroma:

**Tumor Hypercellular** 55%

Stroma:

30% **Necrosis:** 

**CASE Diagnosis (from** 

medical center path

report):

Adenocarcinoma of colon, metastatic

54 Age:

Gender: Male

**Tumor Grade:** AICC G1: Well differentiated

Minimum Stage IV

Grouping:



OriGene Technologies, Inc. 9620 Medical Center Drive, Ste 200

CN: techsupport@origene.cn

Rockville, MD 20850, US Phone: +1-888-267-4436 https://www.origene.com techsupport@origene.com EU: info-de@origene.com



T (Extent of Primary

Tumor):

pTX

N (Lymph node metastasis):

pNX

M (Distant metastasis):

pM1

Storage:

Store frozen tissue blocks at -80°C.

Stability:

Frozen tissue blocks are stable for at least one year from date of shipping when stored at -

80°C.

## **Product images:**



4x Image



20x Image