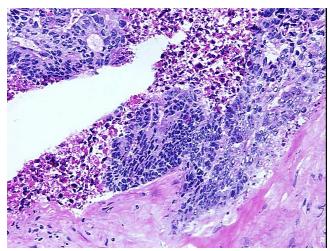

15%

Tumor Hypo/Acellular

Stroma:

**Tumor Hypercellular** 55%

Stroma:

30% **Necrosis:** 

**CASE Diagnosis (from** 

medical center path

report):

Adenocarcinoma of colon, metastatic

54 Age:

Gender: Male

**Tumor Grade:** AICC G1: Well differentiated

Minimum Stage IV

Grouping:



OriGene Technologies, Inc. 9620 Medical Center Drive, Ste 200

CN: techsupport@origene.cn

Rockville, MD 20850, US Phone: +1-888-267-4436 https://www.origene.com techsupport@origene.com EU: info-de@origene.com



T (Extent of Primary

Tumor):

pTX

N (Lymph node metastasis):

pNX

M (Distant metastasis):

pM1

Storage:

Store frozen tissue blocks at -80°C.

Stability:

Frozen tissue blocks are stable for at least one year from date of shipping when stored at -

80°C.

## **Product images:**



4x Image



20x Image