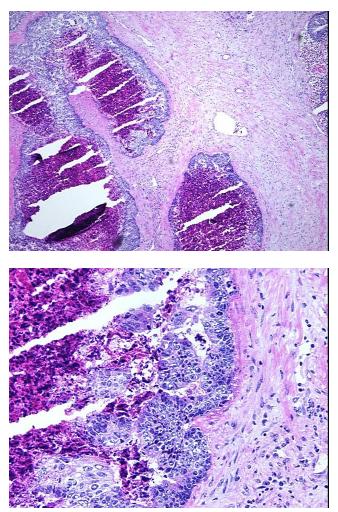

#### **Product data:**

**Product Type: Frozen Blocks Disease State:** Cancer **Colorectal Cancer Diagnosis Category:** Tissue: Colon Frozen Sample ID: FR0001D34E Case ID: CI000006859 **Tissue of Origin:** Colon Site of Finding: Liver Appearance: Tumor Sample Diagnosis (from Adenocarcinoma of colon, metastatic Pathology Verification): Normal: 0% Lesional: 0% 30% Tumor: Tumor Hypo/Acellular 0% Stroma: **Tumor Hypercellular** 45% Stroma: 25% Necrosis: **CASE** Diagnosis (from Adenocarcinoma of colon, metastatic medical center path report): 54 Age: Gender: Male Tumor Grade: AICC G1: Well differentiated **Minimum Stage** IV Grouping:

## Product images:

4x Image

20x Image

This product is to be used for laboratory only. Not for diagnostic or therapeutic use. ©2023 OriGene Technologies, Inc., 9620 Medical Center Drive, Ste 200, Rockville, MD 20850, US