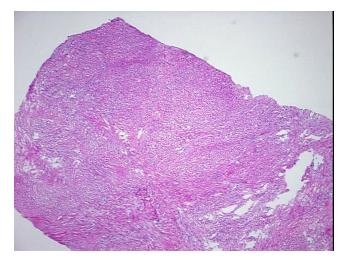

## **Product data:**

**Product Type:** Frozen Blocks **Disease State:** Other Disease **Benign Tumors Diagnosis Category:** 

Tissue: Ovary

Frozen Sample ID: FR0001D2E7 Case ID: CI0000006841

Tissue of Origin: Ovary Site of Finding: Ovary Tumor Appearance: **Fibroma** Sample Diagnosis (from Pathology Verification):

Normal: 0% Lesional: 0%

100% Tumor:

0%

Tumor Hypo/Acellular Stroma:

**Tumor Hypercellular** 0%

Stroma:

0% **Necrosis:** 

**CASE Diagnosis (from** 

## **Product images:**

4x Image

20x Image