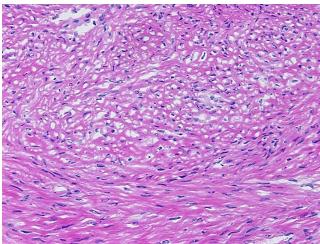

## **Product data:**

**Product Type:** Frozen Blocks **Disease State:** Other Disease **Benign Tumors Diagnosis Category:** 

Tissue: Ovary

Frozen Sample ID: FR0001D2E7 Case ID: CI0000006841

Tissue of Origin: Ovary Site of Finding: Ovary Tumor Appearance: **Fibroma** Sample Diagnosis (from Pathology Verification):

Normal: 0% Lesional: 0%

100% Tumor:

0%

Tumor Hypo/Acellular Stroma:

**Tumor Hypercellular** 0%

Stroma:

0% **Necrosis:** 

**CASE Diagnosis (from** 

## **Product images:**

4x Image

20x Image