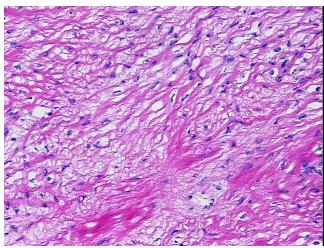

nding: Ovary
Appearance: Tumor
Sample Diagnosis (from Pathology Verification):

 Normal:
 0%

 Lesional:
 0%

 Tumor:
 100%

0%

0%

Tumor Hypo/Acellular

Stroma:

Tumor Hypercellular

Stroma:

Necrosis: 0%

CASE Diagnosis (from medical center path

report):

**Age:** 78

Gender: Female

**Tumor Grade:** n/a **Minimum Stage** n/a

**Grouping:** 

#### OriGene Technologies, Inc.

9620 Medical Center Drive, Ste 200 Rockville, MD 20850, US Phone: +1-888-267-4436 https://www.origene.com techsupport@origene.com EU: info-de@origene.com CN: techsupport@origene.cn



Adenocarcinoma of ovary, serous



Storage: Store frozen tissue blocks at -80°C.

**Stability:** Frozen tissue blocks are stable for at least one year from date of shipping when stored at -

80°C.

## **Product images:**



4x Image



20x Image