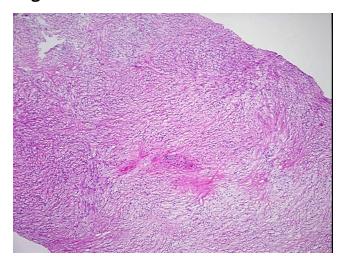

y
Site of Finding: Ovary
Appearance: Tumor
Sample Diagnosis (from Pathology Verification):

 Normal:
 0%

 Lesional:
 0%

 Tumor:
 100%

0%

0%

Tumor Hypo/Acellular

Stroma:

Tumor Hypercellular

Stroma:

Necrosis: 0%

CASE Diagnosis (from medical center path

report):

**Age:** 78

Gender: Female

**Tumor Grade:** n/a **Minimum Stage** n/a

**Grouping:** 

#### OriGene Technologies, Inc.

9620 Medical Center Drive, Ste 200 Rockville, MD 20850, US Phone: +1-888-267-4436 https://www.origene.com techsupport@origene.com EU: info-de@origene.com CN: techsupport@origene.cn



Adenocarcinoma of ovary, serous



Storage: Store frozen tissue blocks at -80°C.

**Stability:** Frozen tissue blocks are stable for at least one year from date of shipping when stored at -

80°C.

## **Product images:**



4x Image



20x Image