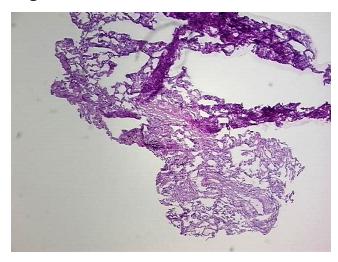

hanges** 

Normal: 70%
Lesional: 30%
Tumor: 0%
Tumor Hypo/Acellular 0%

Stroma:

Tumor Hypercellular

Stroma:

0%

Necrosis: 09

Pathology Verification notes from H&E review:

v:

CASE Diagnosis (from medical center path

report):

Adenocarcinoma of lung

90% alveoli, 5% bronchioles, 5% fibrovascular septa

**Age:** 82

**Gender:** Female

**Tumor Grade:** n/a



**OriGene Technologies, Inc.** 9620 Medical Center Drive, Ste 200

CN: techsupport@origene.cn

Rockville, MD 20850, US Phone: +1-888-267-4436 https://www.origene.com techsupport@origene.com EU: info-de@origene.com



Minimum Stage Grouping:

n/a

**Storage:** Store frozen tissue blocks at -80°C.

Stability: Frozen tissue blocks are stable for at least one year from date of shipping when stored at -

80°C.

## **Product images:**



4x Image



20x Image