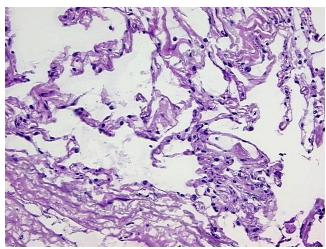

ormal: 70%
Lesional: 30%
Tumor: 0%
Tumor Hypo/Acellular 0%

Stroma:

Tumor Hypercellular

Stroma:

0%

Necrosis: 09

Pathology Verification notes from H&E review:

v:

CASE Diagnosis (from medical center path

report):

Adenocarcinoma of lung

90% alveoli, 5% bronchioles, 5% fibrovascular septa

**Age:** 82

**Gender:** Female

**Tumor Grade:** n/a



**OriGene Technologies, Inc.** 9620 Medical Center Drive, Ste 200

CN: techsupport@origene.cn

Rockville, MD 20850, US Phone: +1-888-267-4436 https://www.origene.com techsupport@origene.com EU: info-de@origene.com



Minimum Stage Grouping:

n/a

**Storage:** Store frozen tissue blocks at -80°C.

Stability: Frozen tissue blocks are stable for at least one year from date of shipping when stored at -

80°C.

## **Product images:**



4x Image



20x Image