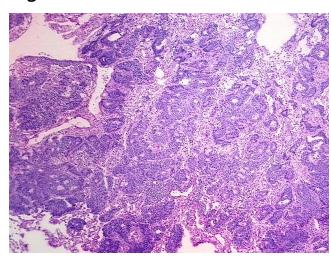

hology Verification notes from H&E review:

tumor stroma contains fibroblasts and scattered lymphoplasmacytic infiltrate

CASE Diagnosis (from medical center path

report):

Adenocarcinoma of colon, metastatic

Age: 44

**Gender:** Female

Tumor Grade: Not Reported



**OriGene Technologies, Inc.** 9620 Medical Center Drive, Ste 200

CN: techsupport@origene.cn

Rockville, MD 20850, US Phone: +1-888-267-4436 https://www.origene.com techsupport@origene.com EU: info-de@origene.com



Minimum Stage Grouping:

IV

pTX

T (Extent of Primary

Tumor):

N (Lymph node pNX

metastasis):

M (Distant metastasis): pM1

**Storage:** Store frozen tissue blocks at -80°C.

Stability: Frozen tissue blocks are stable for at least one year from date of shipping when stored at -

80°C.

## **Product images:**



4x Image



20x Image