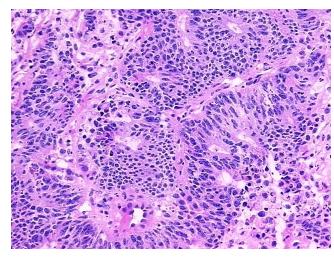

ication notes from H&E review:

tumor stroma contains fibroblasts and scattered lymphoplasmacytic infiltrate

CASE Diagnosis (from medical center path

report):

Adenocarcinoma of colon, metastatic

Age: 44

**Gender:** Female

Tumor Grade: Not Reported



**OriGene Technologies, Inc.** 9620 Medical Center Drive, Ste 200

CN: techsupport@origene.cn

Rockville, MD 20850, US Phone: +1-888-267-4436 https://www.origene.com techsupport@origene.com EU: info-de@origene.com



Minimum Stage Grouping:

IV

pTX

T (Extent of Primary

Tumor):

N (Lymph node pNX

metastasis):

M (Distant metastasis): pM1

**Storage:** Store frozen tissue blocks at -80°C.

Stability: Frozen tissue blocks are stable for at least one year from date of shipping when stored at -

80°C.

## **Product images:**



4x Image



20x Image