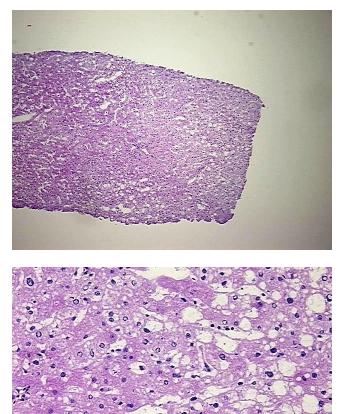

| Product Type:                                           | Frozen Blocks                                |
|---------------------------------------------------------|----------------------------------------------|
| Disease State:                                          | Other Disease                                |
| Diagnosis Category:                                     | Fatty Changes To Liver                       |
| Tissue:                                                 | Liver                                        |
| Frozen Sample ID:                                       | FR65EDEFCE                                   |
| Case ID:                                                | CI000006809                                  |
| Tissue of Origin:                                       | Liver                                        |
| Site of Finding:                                        | Liver                                        |
| Appearance:                                             | Lesion                                       |
| Sample Diagnosis (from<br>Pathology Verification):      | Fatty changes to liver                       |
| Normal:                                                 | 0%                                           |
| Lesional:                                               | 100%                                         |
| Tumor:                                                  | 0%                                           |
| Tumor Hypo/Acellular<br>Stroma:                         | 0%                                           |
| Tumor Hypercellular<br>Stroma:                          | 0%                                           |
| Necrosis:                                               | 0%                                           |
| Pathology Verification<br>notes from H&E review:        | No normal architecture in lesional component |
| CASE Diagnosis (from<br>medical center path<br>report): | Adenocarcinoma of colon, metastatic          |
| Age:                                                    | 70                                           |
| Gender:                                                 | Male                                         |
| Tumor Grade:                                            | n/a                                          |

## Product images:

4x Image

20x Image

This product is to be used for laboratory only. Not for diagnostic or therapeutic use. ©2023 OriGene Technologies, Inc., 9620 Medical Center Drive, Ste 200, Rockville, MD 20850, US