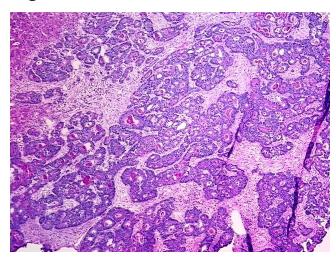

Normal:

Lesional: 0%

Tumor: 35%

Tumor Hypo/Acellular

Stroma:

**Tumor Hypercellular** 0%

Stroma:

0% **Necrosis:** 

**CASE Diagnosis (from** 

medical center path

report):

Adenocarcinoma of colon, metastatic

70 Age:

Gender: Male

**Tumor Grade:** Not Reported

Minimum Stage IV

Grouping:



OriGene Technologies, Inc. 9620 Medical Center Drive, Ste 200

CN: techsupport@origene.cn

Rockville, MD 20850, US Phone: +1-888-267-4436 https://www.origene.com techsupport@origene.com EU: info-de@origene.com



T (Extent of Primary

Tumor):

pNX

pTX

N (Lymph node metastasis):

M (Distant metastasis): pM1

**Storage:** Store frozen tissue blocks at -80°C.

Stability: Frozen tissue blocks are stable for at least one year from date of shipping when stored at -

80°C.

## **Product images:**



4x Image



20x Image