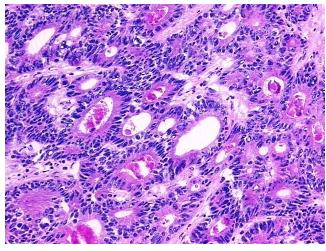

ional: 0%

Tumor: 35%

Tumor Hypo/Acellular

Stroma:

**Tumor Hypercellular** 0%

Stroma:

0% **Necrosis:** 

**CASE Diagnosis (from** 

medical center path

report):

Adenocarcinoma of colon, metastatic

70 Age:

Gender: Male

**Tumor Grade:** Not Reported

Minimum Stage IV

Grouping:



OriGene Technologies, Inc. 9620 Medical Center Drive, Ste 200

CN: techsupport@origene.cn

Rockville, MD 20850, US Phone: +1-888-267-4436 https://www.origene.com techsupport@origene.com EU: info-de@origene.com



T (Extent of Primary

Tumor):

pNX

pTX

N (Lymph node metastasis):

M (Distant metastasis): pM1

**Storage:** Store frozen tissue blocks at -80°C.

Stability: Frozen tissue blocks are stable for at least one year from date of shipping when stored at -

80°C.

## **Product images:**



4x Image



20x Image