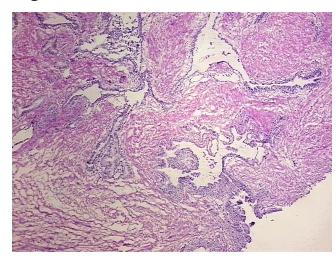

## **Product images:**

4x Image

20x Image

Sample Diagnosis (from Pathology Verification):

Prostatic intraepithelial neoplasia

Normal: 85%
Lesional: 15%
Tumor: 0%
Tumor Hypo/Acellular 0%

Stroma:

**Tumor Hypercellular** 

Stroma:

0%

Necrosis: 09

**Pathology Verification** normal: 40% epithelium, 60% fibromuscular stroma; lesion: high grade prostatic

notes from H&E review: intraepithelial neoplasia (PIN)

CASE Diagnosis (from medical center path

report):