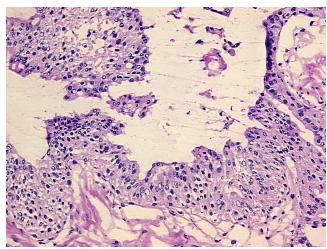

## **Product images:**

4x Image

20x Image

Sample Diagnosis (from Pathology Verification):

Prostatic intraepithelial neoplasia

Normal: 85%
Lesional: 15%
Tumor: 0%
Tumor Hypo/Acellular 0%

Stroma:

**Tumor Hypercellular** 

Stroma:

0%

Necrosis: 09

**Pathology Verification** normal: 40% epithelium, 60% fibromuscular stroma; lesion: high grade prostatic

notes from H&E review: intraepithelial neoplasia (PIN)

CASE Diagnosis (from medical center path

report):