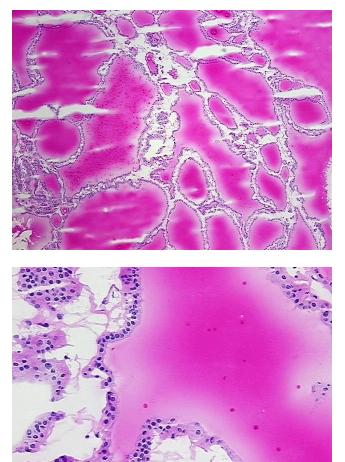

### **Product data:**

| Product Type:                                           | Frozen Blocks                             |
|---------------------------------------------------------|-------------------------------------------|
| Disease State:                                          | Normal                                    |
| Diagnosis Category:                                     | Normal                                    |
| Tissue:                                                 | Thyroid gland                             |
| Frozen Sample ID:                                       | FR5B338D76                                |
| Case ID:                                                | CI000006760                               |
| Tissue of Origin:                                       | Thyroid gland                             |
| Site of Finding:                                        | Thyroid gland                             |
| Appearance:                                             | Normal                                    |
| Sample Diagnosis (from<br>Pathology Verification):      | Within normal limits                      |
| Normal:                                                 | 100%                                      |
| Lesional:                                               | 0%                                        |
| Tumor:                                                  | 0%                                        |
| Tumor Hypo/Acellular<br>Stroma:                         | 0%                                        |
| Tumor Hypercellular<br>Stroma:                          | 0%                                        |
| Necrosis:                                               | 0%                                        |
| Pathology Verification<br>notes from H&E review:        | 70% Thyroid follicles, 30% Fibrous stroma |
| CASE Diagnosis (from<br>medical center path<br>report): | Carcinoma of thyroid, papillary           |
| Age:                                                    | 47                                        |
| Gender:                                                 | Female                                    |
| Tumor Grade:                                            | n/a                                       |
|                                                         |                                           |

# Product images:

4x Image

20x Image

This product is to be used for laboratory only. Not for diagnostic or therapeutic use. ©2023 OriGene Technologies, Inc., 9620 Medical Center Drive, Ste 200, Rockville, MD 20850, US