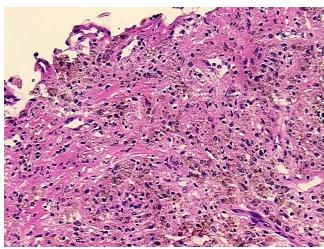

** 

**Pathology Verification** Lesion (100%): Biopsy site with hemosiderin deposition within a multinodular goiter 100%;

Other Features/Comments: No normal architecture in lesional component notes from H&E review:

Carcinoma of thyroid, papillary

**CASE Diagnosis (from** medical center path

report):

47 Age:

Gender: **Female** 

**Tumor Grade:** n/a



OriGene Technologies, Inc. 9620 Medical Center Drive, Ste 200

CN: techsupport@origene.cn

Rockville, MD 20850, US Phone: +1-888-267-4436 https://www.origene.com techsupport@origene.com EU: info-de@origene.com

Minimum Stage Grouping:

n/a

**Storage:** Store frozen tissue blocks at -80°C.

Stability: Frozen tissue blocks are stable for at least one year from date of shipping when stored at -

80°C.

## **Product images:**



4x Image



20x Image