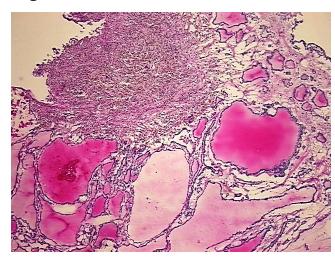

**Necrosis:** 

**Pathology Verification** Lesion (100%): Biopsy site with hemosiderin deposition within a multinodular goiter 100%;

Other Features/Comments: No normal architecture in lesional component notes from H&E review:

Carcinoma of thyroid, papillary

**CASE Diagnosis (from** medical center path

report):

47 Age:

Gender: **Female** 

**Tumor Grade:** n/a



OriGene Technologies, Inc. 9620 Medical Center Drive, Ste 200

CN: techsupport@origene.cn

Rockville, MD 20850, US Phone: +1-888-267-4436 https://www.origene.com techsupport@origene.com EU: info-de@origene.com

Minimum Stage Grouping:

n/a

**Storage:** Store frozen tissue blocks at -80°C.

Stability: Frozen tissue blocks are stable for at least one year from date of shipping when stored at -

80°C.

## **Product images:**



4x Image



20x Image