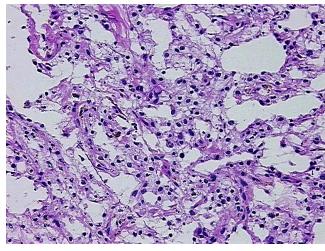

ellular

Stroma:

Tumor Hypercellular 15%

Stroma:

Necrosis: 10%

CASE Diagnosis (from

medical center path

report):

Carcinoma of kidney, renal cell, clear cell

**Age:** 48

Gender: Female

**Tumor Grade:** Fuhrman G2: Nuclei slightly irregular

0%

Minimum Stage

**Grouping:** 

Rockville, MD 20850, US Phone: +1-888-267-4436 https://www.origene.com techsupport@origene.com EU: info-de@origene.com

**OriGene Technologies, Inc.** 9620 Medical Center Drive, Ste 200

CN: techsupport@origene.cn





T (Extent of Primary

Tumor):

Storage:

pT1

N (Lymph node

pNX

metastasis):

pMX

M (Distant metastasis):

Stability: Frozen tissue blocks are stable for at least one year from date of shipping when stored at -

Store frozen tissue blocks at -80°C.

80°C.

## **Product images:**



4x Image



20x Image