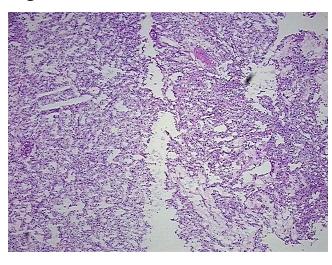

umor Hypo/Acellular

Stroma:

Tumor Hypercellular 15%

Stroma:

Necrosis: 10%

CASE Diagnosis (from

medical center path

report):

Carcinoma of kidney, renal cell, clear cell

**Age:** 48

Gender: Female

**Tumor Grade:** Fuhrman G2: Nuclei slightly irregular

0%

Minimum Stage

**Grouping:** 

Rockville, MD 20850, US Phone: +1-888-267-4436 https://www.origene.com techsupport@origene.com EU: info-de@origene.com

**OriGene Technologies, Inc.** 9620 Medical Center Drive, Ste 200

CN: techsupport@origene.cn





T (Extent of Primary

Tumor):

Storage:

pT1

N (Lymph node

pNX

metastasis):

pMX

M (Distant metastasis):

Stability: Frozen tissue blocks are stable for at least one year from date of shipping when stored at -

Store frozen tissue blocks at -80°C.

80°C.

## **Product images:**



4x Image



20x Image