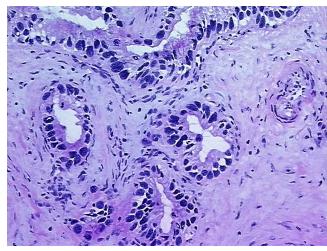

r:** 25%

Tumor Hypo/Acellular

Stroma:

Tumor Hypercellular

Stroma:

Necrosis: 0%

CASE Diagnosis (from

medical center path

report):

Adenocarcinoma of gall bladder

**Age:** 50

Gender: Male

**Tumor Grade:** AJCC G2: Moderately differentiated

75%

0%

Minimum Stage

Grouping:



**OriGene Technologies, Inc.** 9620 Medical Center Drive, Ste 200

Rockville, MD 20850, US Phone: +1-888-267-4436 https://www.origene.com techsupport@origene.com

EU: info-de@origene.com CN: techsupport@origene.cn



T (Extent of Primary

Tumor):

pT2

N (Lymph node metastasis):

pN0

M (Distant metastasis):

pMX

Storage:

Store frozen tissue blocks at -80°C.

Stability:

Frozen tissue blocks are stable for at least one year from date of shipping when stored at -

80°C.

## **Product images:**



4x Image



20x Image