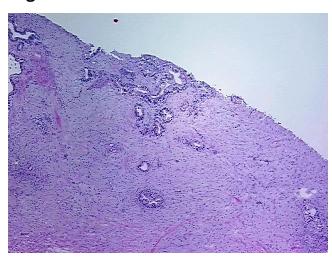

: 0%

**Tumor:** 25%

Tumor Hypo/Acellular

Stroma:

Tumor Hypercellular

Stroma:

Necrosis: 0%

CASE Diagnosis (from

medical center path

report):

Adenocarcinoma of gall bladder

**Age:** 50

Gender: Male

**Tumor Grade:** AJCC G2: Moderately differentiated

75%

0%

Minimum Stage

Grouping:



**OriGene Technologies, Inc.** 9620 Medical Center Drive, Ste 200

Rockville, MD 20850, US Phone: +1-888-267-4436 https://www.origene.com techsupport@origene.com

EU: info-de@origene.com CN: techsupport@origene.cn



T (Extent of Primary

Tumor):

pT2

N (Lymph node metastasis):

pN0

M (Distant metastasis):

pMX

Storage:

Store frozen tissue blocks at -80°C.

Stability:

Frozen tissue blocks are stable for at least one year from date of shipping when stored at -

80°C.

## **Product images:**



4x Image



20x Image