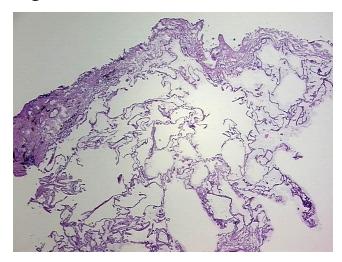

mits

Normal: 100% Lesional: 0% 0% Tumor: 0%

Tumor Hypo/Acellular

Stroma:

**Tumor Hypercellular** 0%

Stroma:

**Necrosis:** 

**Pathology Verification** 

notes from H&E review:

**CASE Diagnosis (from** medical center path

report):

Adenocarcinoma of lung

90% alveoli, 5% bronchioles, 5% fibrovascular septa

58 Age:

Gender: **Female** 

**Tumor Grade:** n/a



OriGene Technologies, Inc. 9620 Medical Center Drive, Ste 200

CN: techsupport@origene.cn

Rockville, MD 20850, US Phone: +1-888-267-4436 https://www.origene.com techsupport@origene.com EU: info-de@origene.com



Minimum Stage Grouping:

n/a

**Storage:** Store frozen tissue blocks at -80°C.

Stability: Frozen tissue blocks are stable for at least one year from date of shipping when stored at -

80°C.

## **Product images:**



4x Image



20x Image