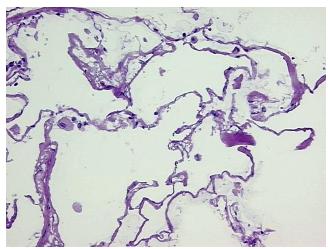

: 100% Lesional: 0% 0% Tumor: 0%

Tumor Hypo/Acellular

Stroma:

**Tumor Hypercellular** 0%

Stroma:

**Necrosis:** 

**Pathology Verification** 

notes from H&E review:

**CASE Diagnosis (from** medical center path

report):

Adenocarcinoma of lung

90% alveoli, 5% bronchioles, 5% fibrovascular septa

58 Age:

Gender: **Female** 

**Tumor Grade:** n/a



OriGene Technologies, Inc. 9620 Medical Center Drive, Ste 200

CN: techsupport@origene.cn

Rockville, MD 20850, US Phone: +1-888-267-4436 https://www.origene.com techsupport@origene.com EU: info-de@origene.com



Minimum Stage Grouping:

n/a

**Storage:** Store frozen tissue blocks at -80°C.

Stability: Frozen tissue blocks are stable for at least one year from date of shipping when stored at -

80°C.

## **Product images:**



4x Image



20x Image