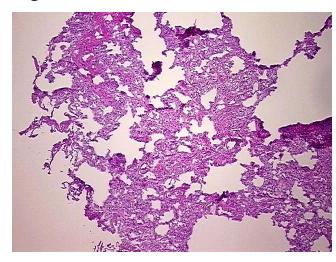

Normal: 100% Lesional: 0% 0% Tumor:

Tumor Hypo/Acellular

Stroma:

0%

**Tumor Hypercellular** 

Stroma:

0%

**Necrosis:** 

**Pathology Verification** 

notes from H&E review:

**CASE Diagnosis (from** medical center path

report):

Adenocarcinoma of lung

850% alveoli, 5% bronchioles, 15% fibrovascular septa

60 Age:

Gender: **Female** 

**Tumor Grade:** n/a



OriGene Technologies, Inc. 9620 Medical Center Drive, Ste 200

CN: techsupport@origene.cn

Rockville, MD 20850, US Phone: +1-888-267-4436 https://www.origene.com techsupport@origene.com EU: info-de@origene.com



Minimum Stage Grouping:

n/a

**Storage:** Store frozen tissue blocks at -80°C.

Stability: Frozen tissue blocks are stable for at least one year from date of shipping when stored at -

80°C.

## **Product images:**



4x Image



20x Image