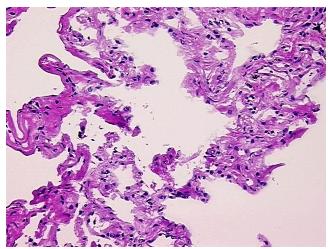

% Lesional: 0% 0% Tumor:

Tumor Hypo/Acellular

Stroma:

0%

**Tumor Hypercellular** 

Stroma:

0%

**Necrosis:** 

**Pathology Verification** 

notes from H&E review:

**CASE Diagnosis (from** medical center path

report):

Adenocarcinoma of lung

850% alveoli, 5% bronchioles, 15% fibrovascular septa

60 Age:

Gender: **Female** 

**Tumor Grade:** n/a



OriGene Technologies, Inc. 9620 Medical Center Drive, Ste 200

CN: techsupport@origene.cn

Rockville, MD 20850, US Phone: +1-888-267-4436 https://www.origene.com techsupport@origene.com EU: info-de@origene.com



Minimum Stage Grouping:

n/a

**Storage:** Store frozen tissue blocks at -80°C.

Stability: Frozen tissue blocks are stable for at least one year from date of shipping when stored at -

80°C.

## **Product images:**



4x Image



20x Image