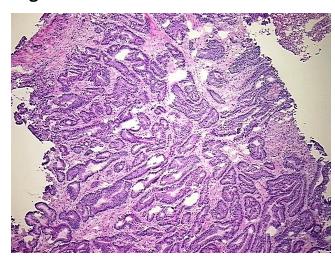

## **Product images:**

4x Image

20x Image

Site of Finding: Colon: transverse

**Appearance:** Tumor

Sample Diagnosis (from

Pathology Verification):

Adenocarcinoma of colon

Normal: 10%

Lesional: 0%

Tumor: 40%

Pathology Verification

notes from H&E review:

CASE Diagnosis (from

medical center path

report):

Adenocarcinoma of colon

Tumor: with mucinous features and arising from pre-existing adenoma

**Age:** 70