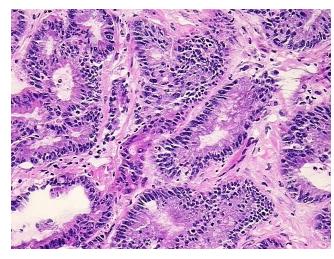

## **Product images:**

4x Image

20x Image

Site of Finding: Colon: transverse

**Appearance:** Tumor

Sample Diagnosis (from

Pathology Verification):

Adenocarcinoma of colon

Normal: 10%

Lesional: 0%

Tumor: 40%

Pathology Verification

notes from H&E review:

CASE Diagnosis (from

medical center path

report):

Adenocarcinoma of colon

Tumor: with mucinous features and arising from pre-existing adenoma

**Age:** 70