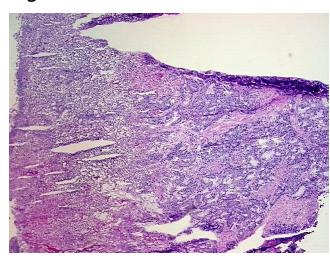

ising from pre-existing adenoma; Other

**notes from H&E review:** Features/Comments: normal: 10% mucosa, 40% submucosa, 50% muscle

CASE Diagnosis (from

medical center path

Age:

report):

Gender: Female

**Tumor Grade:** AJCC G2: Moderately differentiated

70



**OriGene Technologies, Inc.** 9620 Medical Center Drive, Ste 200

CN: techsupport@origene.cn

Rockville, MD 20850, US Phone: +1-888-267-4436 https://www.origene.com techsupport@origene.com EU: info-de@origene.com



Minimum Stage Grouping:

IIA

T (Extent of Primary

Tumor):

N (Lymph node

pN0

pT3

metastasis):

M (Distant metastasis): pMX

**Storage:** Store frozen tissue blocks at -80°C.

Stability: Frozen tissue blocks are stable for at least one year from date of shipping when stored at -

80°C.

## **Product images:**



4x Image



20x Image