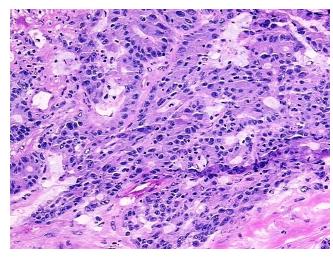

re-existing adenoma; Other

**notes from H&E review:** Features/Comments: normal: 10% mucosa, 40% submucosa, 50% muscle

CASE Diagnosis (from

medical center path

Age:

report):

Gender: Female

**Tumor Grade:** AJCC G2: Moderately differentiated

70



**OriGene Technologies, Inc.** 9620 Medical Center Drive, Ste 200

CN: techsupport@origene.cn

Rockville, MD 20850, US Phone: +1-888-267-4436 https://www.origene.com techsupport@origene.com EU: info-de@origene.com



Minimum Stage Grouping:

IIA

T (Extent of Primary

Tumor):

N (Lymph node

pN0

pT3

metastasis):

M (Distant metastasis): pMX

**Storage:** Store frozen tissue blocks at -80°C.

Stability: Frozen tissue blocks are stable for at least one year from date of shipping when stored at -

80°C.

## **Product images:**



4x Image



20x Image