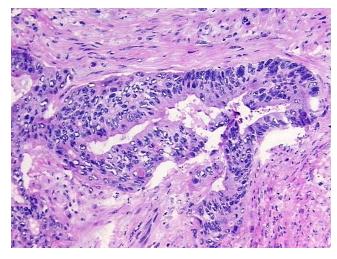

lular

Stroma:

45%

**Tumor Hypercellular** 

Stroma:

0%

35% **Necrosis:** 

**CASE Diagnosis (from** 

medical center path

report):

Adenocarcinoma of colon, metastatic

60 Age:

Gender: **Female** 

**Tumor Grade:** AJCC G2: Moderately differentiated

Minimum Stage IV

Grouping:



OriGene Technologies, Inc. 9620 Medical Center Drive, Ste 200

CN: techsupport@origene.cn

Rockville, MD 20850, US Phone: +1-888-267-4436 https://www.origene.com techsupport@origene.com EU: info-de@origene.com



T (Extent of Primary

Tumor):

pTX

N (Lymph node

pNX

metastasis):

M (Distant metastasis): pM1

**Storage:** Store frozen tissue blocks at -80°C.

Stability: Frozen tissue blocks are stable for at least one year from date of shipping when stored at -

80°C.

## **Product images:**



4x Image



20x Image