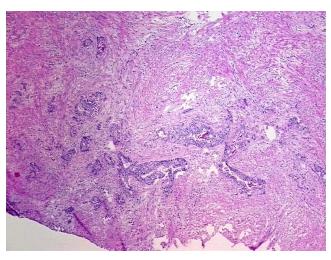

or Hypo/Acellular

Stroma:

45%

**Tumor Hypercellular** 

Stroma:

0%

35% **Necrosis:** 

**CASE Diagnosis (from** 

medical center path

report):

Adenocarcinoma of colon, metastatic

60 Age:

Gender: **Female** 

**Tumor Grade:** AJCC G2: Moderately differentiated

Minimum Stage IV

Grouping:



OriGene Technologies, Inc. 9620 Medical Center Drive, Ste 200

CN: techsupport@origene.cn

Rockville, MD 20850, US Phone: +1-888-267-4436 https://www.origene.com techsupport@origene.com EU: info-de@origene.com



T (Extent of Primary

Tumor):

pTX

N (Lymph node

pNX

metastasis):

M (Distant metastasis): pM1

**Storage:** Store frozen tissue blocks at -80°C.

Stability: Frozen tissue blocks are stable for at least one year from date of shipping when stored at -

80°C.

## **Product images:**



4x Image



20x Image