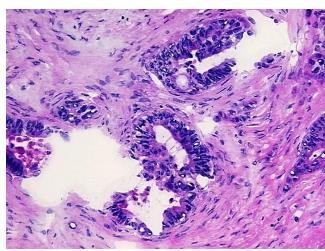

**Pathology Verification** notes from H&E review:

**CASE Diagnosis (from** medical center path

report):

Adenocarcinoma of colon, metastatic

tumor stroma contains fibroblasts

60 Age:

Gender: Female

**Tumor Grade:** AJCC G2: Moderately differentiated



OriGene Technologies, Inc. 9620 Medical Center Drive, Ste 200

CN: techsupport@origene.cn

Rockville, MD 20850, US Phone: +1-888-267-4436 https://www.origene.com techsupport@origene.com EU: info-de@origene.com



Minimum Stage Grouping:

IV

pTX

T (Extent of Primary

Tumor):

N (Lymph node pNX

metastasis):

M (Distant metastasis): pM1

**Storage:** Store frozen tissue blocks at -80°C.

Stability: Frozen tissue blocks are stable for at least one year from date of shipping when stored at -

80°C.

## **Product images:**



4x Image



20x Image