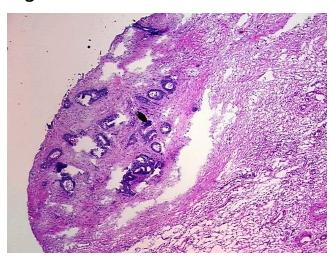

crosis:** 0%

**Pathology Verification** notes from H&E review:

**CASE Diagnosis (from** medical center path

report):

Adenocarcinoma of colon, metastatic

tumor stroma contains fibroblasts

60 Age:

Gender: Female

**Tumor Grade:** AJCC G2: Moderately differentiated



OriGene Technologies, Inc. 9620 Medical Center Drive, Ste 200

CN: techsupport@origene.cn

Rockville, MD 20850, US Phone: +1-888-267-4436 https://www.origene.com techsupport@origene.com EU: info-de@origene.com



Minimum Stage Grouping:

IV

pTX

T (Extent of Primary

Tumor):

N (Lymph node pNX

metastasis):

M (Distant metastasis): pM1

**Storage:** Store frozen tissue blocks at -80°C.

Stability: Frozen tissue blocks are stable for at least one year from date of shipping when stored at -

80°C.

## **Product images:**



4x Image



20x Image